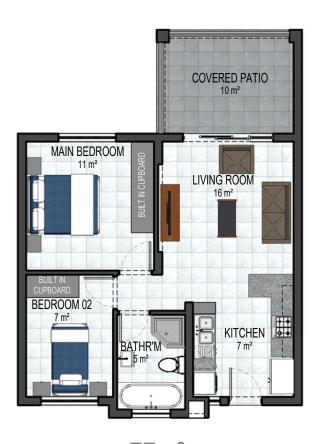

#### **LUXURY UNIT**

80m<sup>2</sup> (CARPORT AS PART OF UNIT) **GROUND FLOOR** 

80m<sup>2</sup> (CARPORT AS PART OF UNIT) FIRST FLOOR

80m<sup>2</sup> (CARPORT AS PART OF UNIT) SECOND FLOOR