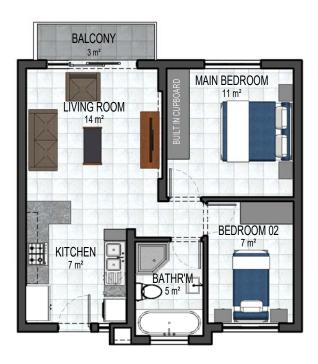

### STANDARD UNIT

80m<sup>2</sup> (CARPORT AS PART OF UNIT) **GROUND FLOOR** 

(CARPORT AS PART OF UNIT) FIRST FLOOR

(CARPORT AS PART OF UNIT) SECOND FLOOR