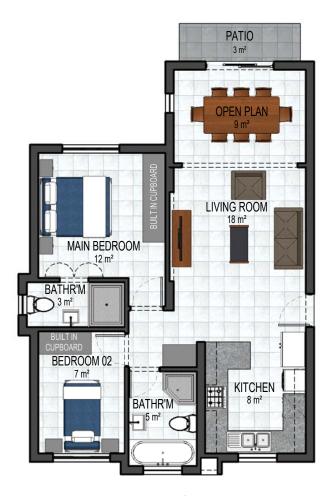

#### **LUXURY UNIT**

89m<sup>2</sup> (CARPORT AS PART OF UNIT) **GROUND FLOOR** 

93m<sup>2</sup> (CARPORT AS PART OF UNIT) FIRST FLOOR

(CARPORT AS PART OF UNIT) SECOND FLOOR