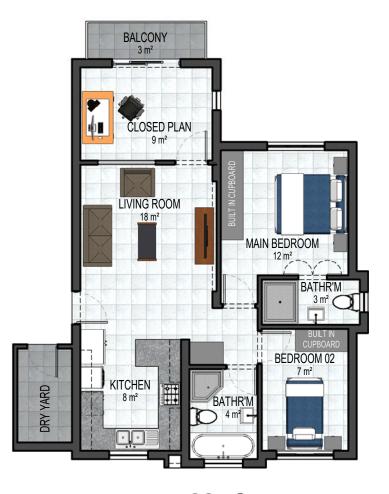

#### **LUXURY UNIT**

89m<sup>2</sup> (CARPORT AS PART OF UNIT) **GROUND FLOOR** 

93m<sup>2</sup> (CARPORT AS PART OF UNIT) FIRST FLOOR

(CARPORT AS PART OF UNIT) SECOND FLOOR

# LUXURY+ (CLOSED PLAN)