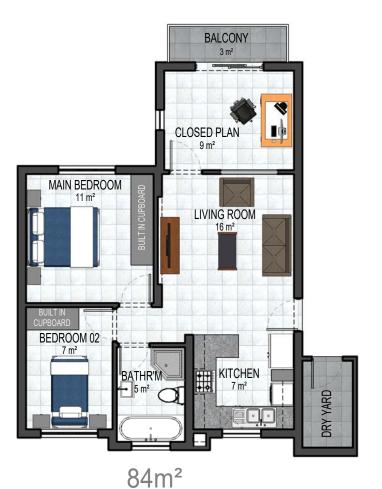

# LUXURY+ (OPEN PLAN)

89m² (CARPORT AS PART OF UNIT) **GROUND FLOOR** 

93m<sup>2</sup> (CARPORT AS PART OF UNIT) FIRST FLOOR

(CARPORT AS PART OF UNIT) SECOND FLOOR