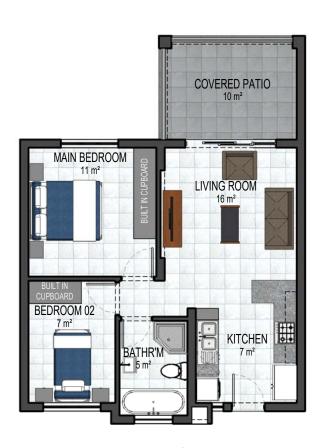

### STANDARD UNIT

80m<sup>2</sup> (CARPORT AS PART OF UNIT) **GROUND FLOOR** 

(CARPORT AS PART OF UNIT) FIRST FLOOR

(CARPORT AS PART OF UNIT) SECOND FLOOR