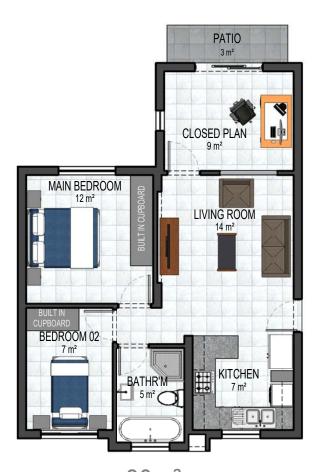

70m<sup>2</sup> (CARPORT AS PART OF UNIT) **GROUND FLOOR** 



70m<sup>2</sup> (CARPORT AS PART OF UNIT) FIRST FLOOR



70m<sup>2</sup> (CARPORT AS PART OF UNIT) SECOND FLOOR

### **ECONO UNIT**











77m<sup>2</sup> (CARPORT AS PART OF UNIT) **GROUND FLOOR** 



77m<sup>2</sup> (CARPORT AS PART OF UNIT) FIRST FLOOR



77m<sup>2</sup> (CARPORT AS PART OF UNIT) SECOND FLOOR

### STANDARD UNIT











80m<sup>2</sup> (CARPORT AS PART OF UNIT) **GROUND FLOOR** 



(CARPORT AS PART OF UNIT) FIRST FLOOR



(CARPORT AS PART OF UNIT) SECOND FLOOR

#### **LUXURY UNIT**











80m<sup>2</sup> (CARPORT AS PART OF UNIT) **GROUND FLOOR** 



80m<sup>2</sup> (CARPORT AS PART OF UNIT) FIRST FLOOR



80m<sup>2</sup> (CARPORT AS PART OF UNIT) SECOND FLOOR

#### **LUXURY UNIT**











89m<sup>2</sup> (CARPORT AS PART OF UNIT) **GROUND FLOOR** 



93m<sup>2</sup> (CARPORT AS PART OF UNIT) FIRST FLOOR



(CARPORT AS PART OF UNIT) SECOND FLOOR

# LUXURY+ (OPEN PLAN)











89m² (CARPORT AS PART OF UNIT) **GROUND FLOOR** 



93m<sup>2</sup> (CARPORT AS PART OF UNIT) FIRST FLOOR



(CARPORT AS PART OF UNIT) SECOND FLOOR

# LUXURY+ (CLOSED PLAN)