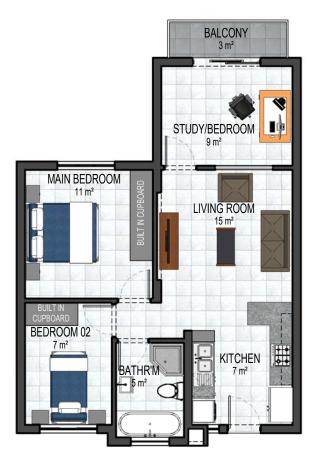

# LUXURY+ (OPEN PLAN)

89m² (CARPORT AS PART OF UNIT) **GROUND FLOOR** 

93m<sup>2</sup> (CARPORT AS PART OF UNIT) FIRST FLOOR

(CARPORT AS PART OF UNIT) SECOND FLOOR