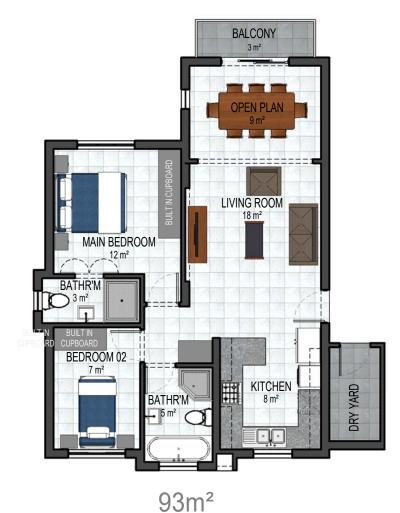

# LUXURY+ (OPEN PLAN)

89m² (CARPORT AS PART OF UNIT) **GROUND FLOOR** 

93m<sup>2</sup> (CARPORT AS PART OF UNIT) FIRST FLOOR

(CARPORT AS PART OF UNIT) SECOND FLOOR