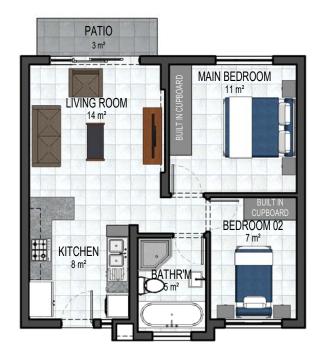

70m<sup>2</sup> (CARPORT AS PART OF UNIT) **GROUND FLOOR** 

70m<sup>2</sup> (CARPORT AS PART OF UNIT) FIRST FLOOR

70m<sup>2</sup> (CARPORT AS PART OF UNIT) SECOND FLOOR