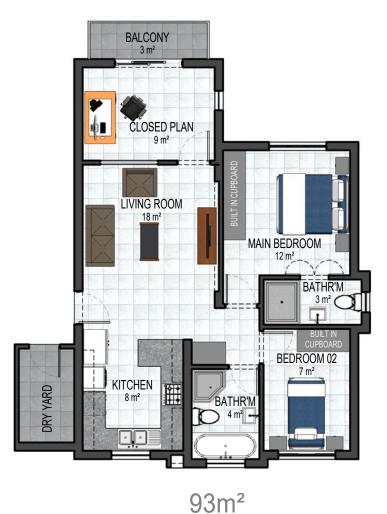

#### **LUXURY UNIT**

89m<sup>2</sup> (CARPORT AS PART OF UNIT) **GROUND FLOOR** 

93m<sup>2</sup> (CARPORT AS PART OF UNIT) FIRST FLOOR

(CARPORT AS PART OF UNIT) SECOND FLOOR

# LUXURY+ (OPEN PLAN)

89m² (CARPORT AS PART OF UNIT) **GROUND FLOOR** 

93m<sup>2</sup> (CARPORT AS PART OF UNIT) FIRST FLOOR

(CARPORT AS PART OF UNIT) SECOND FLOOR