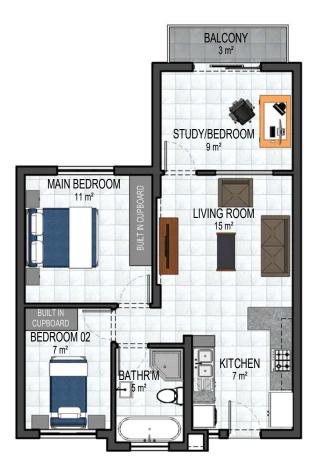

#### **LUXURY UNIT**

89m<sup>2</sup> (CARPORT AS PART OF UNIT) **GROUND FLOOR** 

93m<sup>2</sup> (CARPORT AS PART OF UNIT) FIRST FLOOR

(CARPORT AS PART OF UNIT) SECOND FLOOR