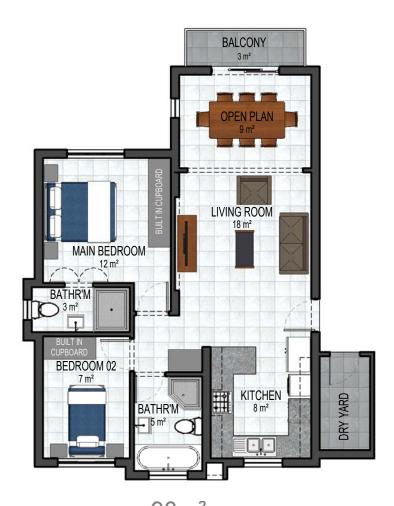

# LUXURY+ (OPEN PLAN)

89m² (CARPORT AS PART OF UNIT) **GROUND FLOOR** 

93m<sup>2</sup> (CARPORT AS PART OF UNIT) FIRST FLOOR

(CARPORT AS PART OF UNIT) SECOND FLOOR