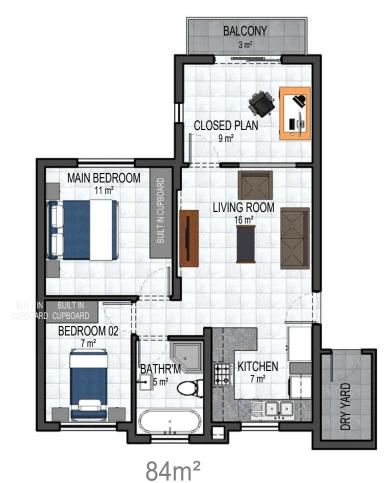

70m<sup>2</sup> (CARPORT AS PART OF UNIT) **GROUND FLOOR** 



70m<sup>2</sup> (CARPORT AS PART OF UNIT) FIRST FLOOR



70m<sup>2</sup> (CARPORT AS PART OF UNIT) SECOND FLOOR

### **ECONO UNIT**











77m<sup>2</sup> (CARPORT AS PART OF UNIT) **GROUND FLOOR** 



77m<sup>2</sup> (CARPORT AS PART OF UNIT) FIRST FLOOR



77m<sup>2</sup> (CARPORT AS PART OF UNIT) SECOND FLOOR

### STANDARD UNIT











80m<sup>2</sup> (CARPORT AS PART OF UNIT) **GROUND FLOOR** 



(CARPORT AS PART OF UNIT) FIRST FLOOR



(CARPORT AS PART OF UNIT) SECOND FLOOR

#### **LUXURY UNIT**











80m<sup>2</sup> (CARPORT AS PART OF UNIT) **GROUND FLOOR** 



80m<sup>2</sup> (CARPORT AS PART OF UNIT) FIRST FLOOR



80m<sup>2</sup> (CARPORT AS PART OF UNIT) SECOND FLOOR

#### **LUXURY UNIT**











89m<sup>2</sup> (CARPORT AS PART OF UNIT) **GROUND FLOOR** 



93m<sup>2</sup> (CARPORT AS PART OF UNIT) FIRST FLOOR



(CARPORT AS PART OF UNIT) SECOND FLOOR

# LUXURY+ (OPEN PLAN)











89m² (CARPORT AS PART OF UNIT) **GROUND FLOOR** 



93m<sup>2</sup> (CARPORT AS PART OF UNIT) FIRST FLOOR



(CARPORT AS PART OF UNIT) SECOND FLOOR

# LUXURY+ (CLOSED PLAN)