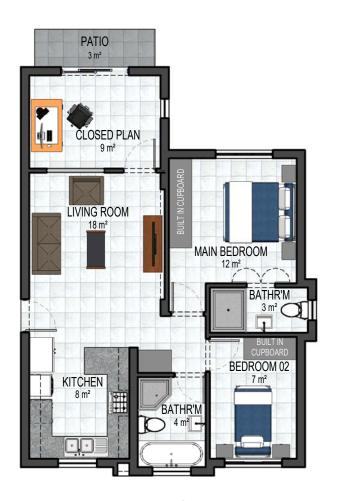

O UNIT**











77m<sup>2</sup> (CARPORT AS PART OF UNIT) **GROUND FLOOR** 



77m<sup>2</sup> (CARPORT AS PART OF UNIT) FIRST FLOOR



77m<sup>2</sup> (CARPORT AS PART OF UNIT) SECOND FLOOR

### STANDARD UNIT











80m<sup>2</sup> (CARPORT AS PART OF UNIT) **GROUND FLOOR** 



(CARPORT AS PART OF UNIT) FIRST FLOOR



(CARPORT AS PART OF UNIT) SECOND FLOOR

#### **LUXURY UNIT**











80m<sup>2</sup> (CARPORT AS PART OF UNIT) **GROUND FLOOR** 



80m<sup>2</sup> (CARPORT AS PART OF UNIT) FIRST FLOOR



80m<sup>2</sup> (CARPORT AS PART OF UNIT) SECOND FLOOR

#### **LUXURY UNIT**











89m<sup>2</sup> (CARPORT AS PART OF UNIT) **GROUND FLOOR** 



93m<sup>2</sup> (CARPORT AS PART OF UNIT) FIRST FLOOR



(CARPORT AS PART OF UNIT) SECOND FLOOR

# LUXURY+ (OPEN PLAN)











89m² (CARPORT AS PART OF UNIT) **GROUND FLOOR** 



93m<sup>2</sup> (CARPORT AS PART OF UNIT) FIRST FLOOR



(CARPORT AS PART OF UNIT) SECOND FLOOR

# LUXURY+ (CLOSED PLAN)