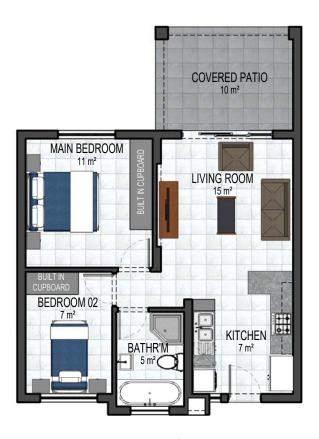

#### **LUXURY UNIT**

80m<sup>2</sup> (CARPORT AS PART OF UNIT) **GROUND FLOOR** 

80m<sup>2</sup> (CARPORT AS PART OF UNIT) FIRST FLOOR

80m<sup>2</sup> (CARPORT AS PART OF UNIT) SECOND FLOOR