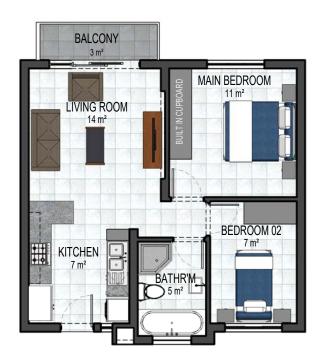

### **ECONO UNIT**

77m<sup>2</sup> (CARPORT AS PART OF UNIT) **GROUND FLOOR** 

77m<sup>2</sup> (CARPORT AS PART OF UNIT) FIRST FLOOR

77m<sup>2</sup> (CARPORT AS PART OF UNIT) SECOND FLOOR