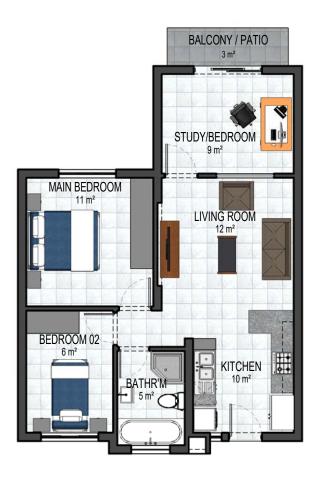

#### **LUXURY UNIT**

80m<sup>2</sup> (CARPORT AS PART OF UNIT) **GROUND FLOOR** 

80m<sup>2</sup> (CARPORT AS PART OF UNIT) FIRST FLOOR

80m<sup>2</sup> (CARPORT AS PART OF UNIT) SECOND FLOOR