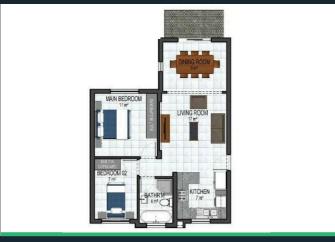

## FROM R889 000

**ECONOMY UNIT** 

Roodepark eco city 2 is a new development close to Montana. The secure Eco Estate, enclosing approximately 68 hectares, is built around an eco-conservation area in which there are currently zebras, several deer species, as well as other small animals. The Estate boasts a variety of proteas and other indigenous trees and plants and more than 60 bird species have been noted.

## FROM R949 000

**STANDARD UNIT** 

Roodepark eco city 2 is a new development close to Montana. The secure Eco Estate, enclosing approximately 68 hectares, is built around an eco-conservation area in which there are currently zebras, several deer species, as well as other small animals. The Estate boasts a variety of proteas and other indigenous trees and plants and more than 60 bird species have been noted.

## FROM R989 000

Roodepark eco city 2 is a new development close to Montana. The secure Eco Estate, enclosing approximately 68 hectares, is built around an eco-conservation area in which there are currently zebras, several deer species, as well as other small animals. The Estate boasts a variety of proteas and other indigenous trees and plants and more than 60 bird species have been noted.

## FROM R1 099 000

**LUXURY PLUS UNIT** 

Roodepark eco city 2 is a new development close to Montana. The secure Eco Estate, enclosing approximately 68 hectares, is built around an eco-conservation area in which there are currently zebras, several deer species, as well as other small animals. The Estate boasts a variety of proteas and other indigenous trees and plants and more than 60 bird species have been noted.