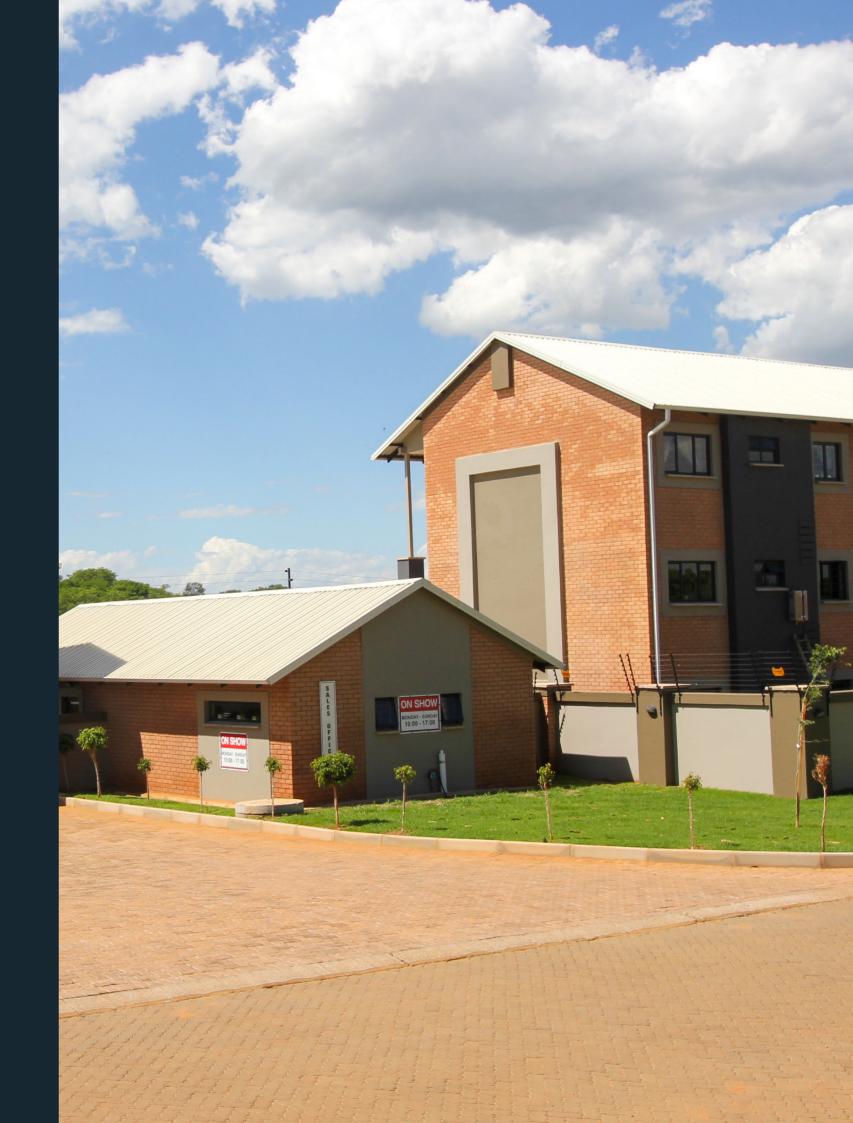

### **ABOUT ROODEPARK ECO CITY**

Roodepark Eco city 2 is located near Montana and has state-of-the-art security with patrolling guards, biometric access control, as well as a secured perimeter and a 360 degree surveillance camera are all features that enhance the secure lifestyle of the Estate.

The secure Roodepark Eco City enclosing approximately 68 hectares, is built around an ecoconservation area in which there are currently zebras, several deer species, as well as other small animals.

## FROM R889 000

**ECONOMY UNIT** 

Roodepark eco city 2 is a new development close to Montana. The secure Eco Estate, enclosing approximately 68 hectares, is built around an eco-conservation area in which there are currently zebras, several deer species, as well as other small animals. The Estate boasts a variety of proteas and other indigenous trees and plants and more than 60 bird species have been noted.