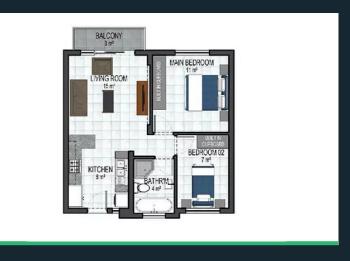

## FROM R889 000

**ECONOMY UNIT** 

Roodepark eco city 2 is a new development close to Montana. The secure Eco Estate, enclosing approximately 68 hectares, is built around an eco-conservation area in which there are currently zebras, several deer species, as well as other small animals. The Estate boasts a variety of proteas and other indigenous trees and plants and more than 60 bird species have been noted.

## FROM R949 000

**STANDARD UNIT** 

Roodepark eco city 2 is a new development close to Montana. The secure Eco Estate, enclosing approximately 68 hectares, is built around an eco-conservation area in which there are currently zebras, several deer species, as well as other small animals. The Estate boasts a variety of proteas and other indigenous trees and plants and more than 60 bird species have been noted.

## FROM R989 000

Roodepark eco city 2 is a new development close to Montana. The secure Eco Estate, enclosing approximately 68 hectares, is built around an eco-conservation area in which there are currently zebras, several deer species, as well as other small animals. The Estate boasts a variety of proteas and other indigenous trees and plants and more than 60 bird species have been noted.

## FROM R1 099 000

**LUXURY PLUS UNIT** 

Roodepark eco city 2 is a new development close to Montana. The secure Eco Estate, enclosing approximately 68 hectares, is built around an eco-conservation area in which there are currently zebras, several deer species, as well as other small animals. The Estate boasts a variety of proteas and other indigenous trees and plants and more than 60 bird species have been noted.