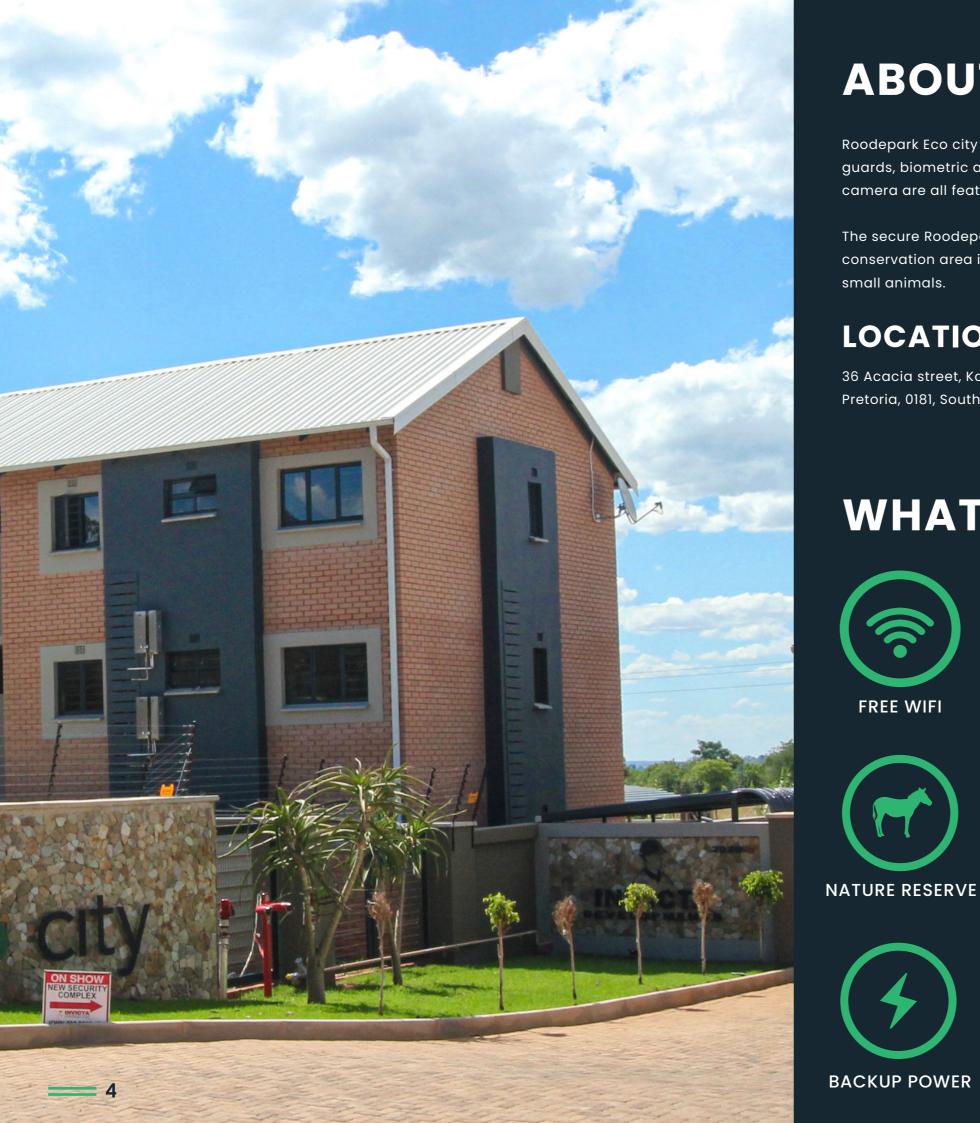

### **ABOUT ROODEPARK ECO CITY**

Roodepark Eco city 2 is located near Montana and has state-of-the-art security with patrolling guards, biometric access control, as well as a secured perimeter and a 360 degree surveillance camera are all features that enhance the secure lifestyle of the Estate.

The secure Roodepark Eco City enclosing approximately 68 hectares, is built around an ecoconservation area in which there are currently zebras, several deer species, as well as other small animals.