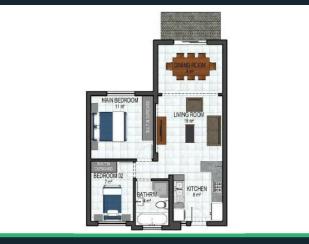

## FROM R889 000

**ECONOMY UNIT** 

Roodepark eco city 2 is a new development close to Montana. The secure Eco Estate, enclosing approximately 68 hectares, is built around an eco-conservation area in which there are currently zebras, several deer species, as well as other small animals. The Estate boasts a variety of proteas and other indigenous trees and plants and more than 60 bird species have been noted.

## FROM R949 000

**STANDARD UNIT** 

Roodepark eco city 2 is a new development close to Montana. The secure Eco Estate, enclosing approximately 68 hectares, is built around an eco-conservation area in which there are currently zebras, several deer species, as well as other small animals. The Estate boasts a variety of proteas and other indigenous trees and plants and more than 60 bird species have been noted.

## FROM R989 000

Roodepark eco city 2 is a new development close to Montana. The secure Eco Estate, enclosing approximately 68 hectares, is built around an eco-conservation area in which there are currently zebras, several deer species, as well as other small animals. The Estate boasts a variety of proteas and other indigenous trees and plants and more than 60 bird species have been noted.

## FROM R1 099 000

**LUXURY PLUS UNIT** 

Roodepark eco city 2 is a new development close to Montana. The secure Eco Estate, enclosing approximately 68 hectares, is built around an eco-conservation area in which there are currently zebras, several deer species, as well as other small animals. The Estate boasts a variety of proteas and other indigenous trees and plants and more than 60 bird species have been noted.