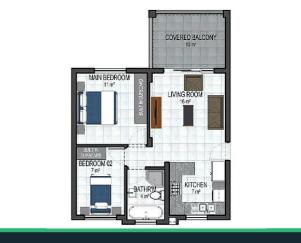

## PURCHASE MORE THAN 2 UNITS AND RECEIVE:

- ROI above 8.5%
- Starting price R 889 000,00 for 2 Bedroom 1 Bathroom
- Rental commission of only 7% on the units.
- Connection fees to Impact are paid by the rental agent.
- 3 Months FREE Wifi
- 1 Year FREE maintenance on the unit
- 5 Year building warranty
- Rent guarantee for 1 year