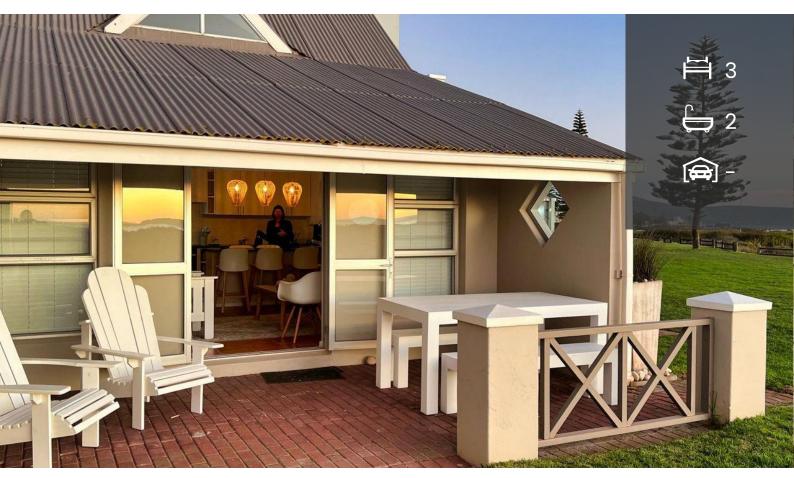

## Chalet Holiday Letting in Middedorp

| BEDROOMS         | 3                   |
|------------------|---------------------|
| LINEN PROVIDED   | Yes                 |
| BATHROOMS        | 2                   |
| DINING ROOMS     | 0.5                 |
| CEILING FANS     | No                  |
| FRIDGE/FREEZER   | Yes                 |
| OVEN             | Yes                 |
| TUMBLE DRYER     | No                  |
| CROCKERY/CUTLERY | Yes                 |
| BRAAI            | Charcoal - Built-in |
| JACUZZI          | No                  |
| OPEN PARKING     | 2                   |

| SLEEPS          | 6        |
|-----------------|----------|
| TOWELS PROVIDED | Yes      |
| LOUNGES         | 1        |
| AIRCON          | No       |
| DSTV            | Maybe    |
| MICROWAVE       | Yes      |
| WASHING MACHINE | No       |
| DISHWASHER      | No       |
| GARDEN          | Communal |
| POOL            | None     |
| COVERED PARKING | _        |