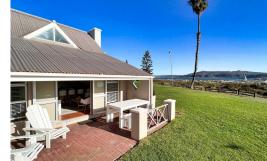

## Chalet Holiday Letting in Middedorp

| BEDROOMS         | 3                   |
|------------------|---------------------|
| LINEN PROVIDED   | Yes                 |
| BATHROOMS        | 2                   |
| DINING ROOMS     | 0.5                 |
| CEILING FANS     | No                  |
| FRIDGE/FREEZER   | Yes                 |
| OVEN             | Yes                 |
| TUMBLE DRYER     | No                  |
| CROCKERY/CUTLERY | Yes                 |
| BRAAI            | Charcoal - Built-in |
| JACUZZI          | No                  |
| OPEN PARKING     | 2                   |

| SLEEPS          | 6        |
|-----------------|----------|
| TOWELS PROVIDED | Yes      |
| LOUNGES         | 1        |
| AIRCON          | No       |
| DSTV            | Maybe    |
| MICROWAVE       | Yes      |
| WASHING MACHINE | No       |
| DISHWASHER      | No       |
| GARDEN          | Communal |
| POOL            | None     |
| COVERED PARKING | _        |