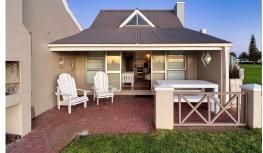

## Chalet Holiday Letting in Middedorp

| BEDROOMS         | 3                   |
|------------------|---------------------|
| LINEN PROVIDED   | Yes                 |
| BATHROOMS        | 2                   |
| DINING ROOMS     | 0.5                 |
| CEILING FANS     | No                  |
| FRIDGE/FREEZER   | Yes                 |
| OVEN             | Yes                 |
| TUMBLE DRYER     | No                  |
| CROCKERY/CUTLERY | Yes                 |
| BRAAI            | Charcoal - Built-in |
| JACUZZI          | No                  |
| OPEN PARKING     | 2                   |

| SLEEPS          | 6        |
|-----------------|----------|
| TOWELS PROVIDED | Yes      |
| LOUNGES         | 1        |
| AIRCON          | No       |
| DSTV            | Maybe    |
| MICROWAVE       | Yes      |
| WASHING MACHINE | No       |
| DISHWASHER      | No       |
| GARDEN          | Communal |
| POOL            | None     |
| COVERED PARKING | _        |