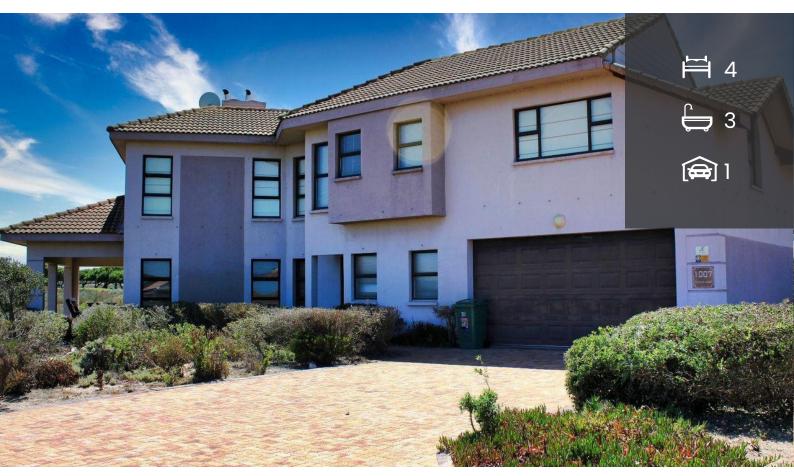

## House Holiday Letting in Langebaan Country Estate

| BEDROOMS         | 4                   | SLEEPS          | 8        |
|------------------|---------------------|-----------------|----------|
| LINEN PROVIDED   | Yes                 | TOWELS PROVIDED | Yes      |
| BATHROOMS        | 3                   | LOUNGES         | 1        |
| DINING ROOMS     | 0.5                 | AIRCON          | No       |
| CEILING FANS     | No                  | DSTV            | Yes      |
| FRIDGE/FREEZER   | Yes                 | MICROWAVE       | Yes      |
| OVEN             | Yes                 | WASHING MACHINE | No       |
| TUMBLE DRYER     | No                  | DISHWASHER      | No       |
| CROCKERY/CUTLERY | Yes                 | GARDEN          | Communal |
| BRAAI            | Charcoal - Built-in | POOL            | None     |
| JACUZZI          | No                  | COVERED PARKING | 2        |
| OPEN PARKING     | 3                   |                 |          |