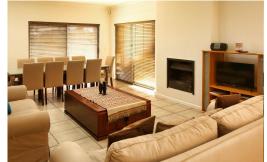

## House Holiday Letting in Langebaan Country Estate

| BEDROOMS         | 4                   | SLEEPS          | 8        |
|------------------|---------------------|-----------------|----------|
| LINEN PROVIDED   | Yes                 | TOWELS PROVIDED | Yes      |
| BATHROOMS        | 3                   | LOUNGES         | 1        |
| DINING ROOMS     | 0.5                 | AIRCON          | No       |
| CEILING FANS     | No                  | DSTV            | Yes      |
| FRIDGE/FREEZER   | Yes                 | MICROWAVE       | Yes      |
| OVEN             | Yes                 | WASHING MACHINE | No       |
| TUMBLE DRYER     | No                  | DISHWASHER      | No       |
| CROCKERY/CUTLERY | Yes                 | GARDEN          | Communal |
| BRAAI            | Charcoal - Built-in | POOL            | None     |
| JACUZZI          | No                  | COVERED PARKING | 2        |
| OPEN PARKING     | 3                   |                 |          |