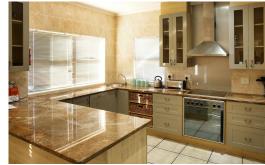

## House Holiday Letting in Langebaan Country Estate

| BEDROOMS         | 4                   | SLEEPS          | 8        |
|------------------|---------------------|-----------------|----------|
| LINEN PROVIDED   | Yes                 | TOWELS PROVIDED | Yes      |
| BATHROOMS        | 3                   | LOUNGES         | 1        |
| DINING ROOMS     | 0.5                 | AIRCON          | No       |
| CEILING FANS     | No                  | DSTV            | Yes      |
| FRIDGE/FREEZER   | Yes                 | MICROWAVE       | Yes      |
| OVEN             | Yes                 | WASHING MACHINE | No       |
| TUMBLE DRYER     | No                  | DISHWASHER      | No       |
| CROCKERY/CUTLERY | Yes                 | GARDEN          | Communal |
| BRAAI            | Charcoal - Built-in | POOL            | None     |
| JACUZZI          | No                  | COVERED PARKING | 2        |
| OPEN PARKING     | 3                   |                 |          |