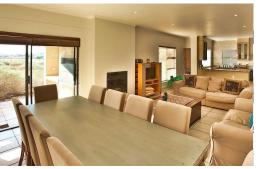

## House Holiday Letting in Langebaan Country Estate

| BEDROOMS         | 4                   | SLEEPS          | 8        |
|------------------|---------------------|-----------------|----------|
| LINEN PROVIDED   | Yes                 | TOWELS PROVIDED | Yes      |
| BATHROOMS        | 3                   | LOUNGES         | 1        |
| DINING ROOMS     | 0.5                 | AIRCON          | No       |
| CEILING FANS     | No                  | DSTV            | Yes      |
| FRIDGE/FREEZER   | Yes                 | MICROWAVE       | Yes      |
| OVEN             | Yes                 | WASHING MACHINE | No       |
| TUMBLE DRYER     | No                  | DISHWASHER      | No       |
| CROCKERY/CUTLERY | Yes                 | GARDEN          | Communal |
| BRAAI            | Charcoal - Built-in | POOL            | None     |
| JACUZZI          | No                  | COVERED PARKING | 2        |
| OPEN PARKING     | 3                   |                 |          |