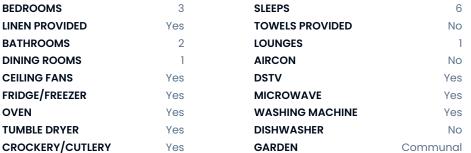

## Apartment Holiday Letting in Sheffield Beach

**JACUZZI** No **OPEN PARKING** 

| SLEEPS          | 6        |
|-----------------|----------|
| TOWELS PROVIDED | No       |
| LOUNGES         | 1        |
| AIRCON          | No       |
| DSTV            | Yes      |
| MICROWAVE       | Yes      |
| WASHING MACHINE | Yes      |
| DISHWASHER      | No       |
| GARDEN          | Communal |
| POOL            | Communal |
| COVERED PARKING | 2        |