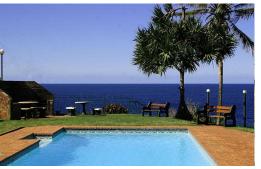

## Apartment Holiday Letting in Sheffield Beach

| BEDROOMS         | 3        | SLEEPS 6              |
|------------------|----------|-----------------------|
| LINEN PROVIDED   | Yes      | TOWELS PROVIDED Yes   |
| BATHROOMS        | 2        | LOUNGES               |
| DINING ROOMS     | 1        | <b>AIRCON</b> Yes     |
| CEILING FANS     | Yes      | <b>DSTV</b> Yes       |
| FRIDGE/FREEZER   | Yes      | MICROWAVE Yes         |
| OVEN             | Yes      | WASHING MACHINE No    |
| TUMBLE DRYER     | No       | <b>DISHWASHER</b> Yes |
| CROCKERY/CUTLERY | Yes      | GARDEN Communal       |
| BRAAI            | Communal | POOL Communal         |
| JACUZZI          | No       | COVERED PARKING 2     |