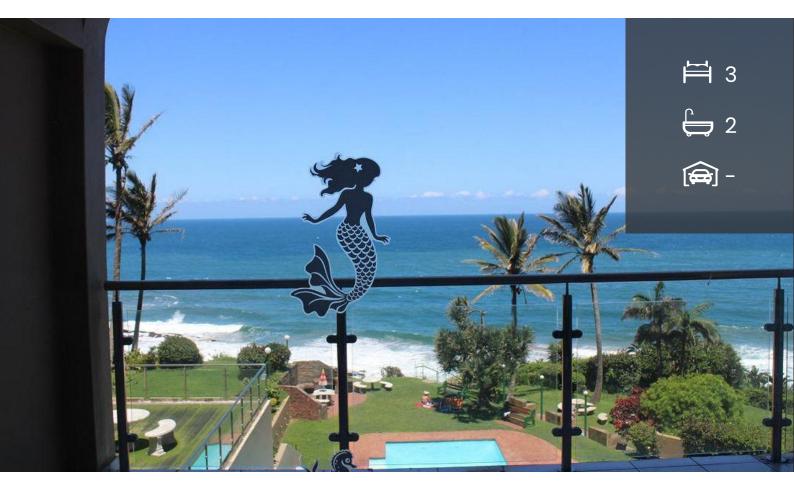

## Apartment Holiday Letting in Sheffield Beach

| BEDROOMS         | 3        | SLEEPS 6              |
|------------------|----------|-----------------------|
| LINEN PROVIDED   | Yes      | TOWELS PROVIDED Yes   |
| BATHROOMS        | 2        | LOUNGES               |
| DINING ROOMS     | 1        | <b>AIRCON</b> Yes     |
| CEILING FANS     | Yes      | <b>DSTV</b> Yes       |
| FRIDGE/FREEZER   | Yes      | MICROWAVE Yes         |
| OVEN             | Yes      | WASHING MACHINE No    |
| TUMBLE DRYER     | No       | <b>DISHWASHER</b> Yes |
| CROCKERY/CUTLERY | Yes      | GARDEN Communal       |
| BRAAI            | Communal | POOL Communal         |
| JACUZZI          | No       | COVERED PARKING 2     |