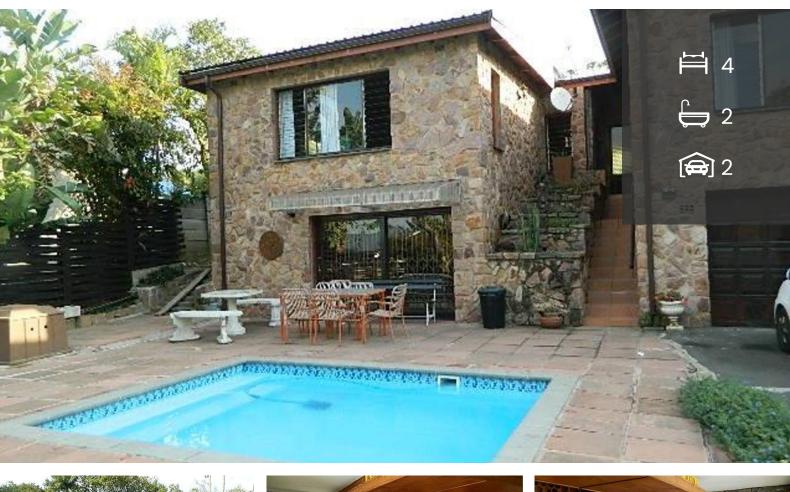

## From R1,550 Per Night House Holiday Letting in Sheffield Beach

| 4       |
|---------|
| Yes     |
| 2       |
| 1       |
| Yes     |
| Yes     |
| Yes     |
| No      |
| Yes     |
| Private |
| No      |
| 3       |
|         |

Notes

| SLEEPS          | 11      |
|-----------------|---------|
| TOWELS PROVIDED | Yes     |
| LOUNGES         | 1       |
| AIRCON          | Yes     |
| DSTV            | Yes     |
| MICROWAVE       | Yes     |
| WASHING MACHINE | Yes     |
| DISHWASHER      | No      |
| GARDEN          | Private |
| POOL            | Private |
| COVERED PARKING | -       |

**Cleaning Services** Monday - Saturday No Smoking Allowed. Toilet paper, small dish wash, hand soap and black bag provided on arrival only

| HIGH SEASON | R3,500 p.n |
|-------------|------------|
| MID SEASON  | R3,500 p.n |
| LOW SEASON  | R2,100 p.n |
| OUT SEASON  | R1,550 p.n |