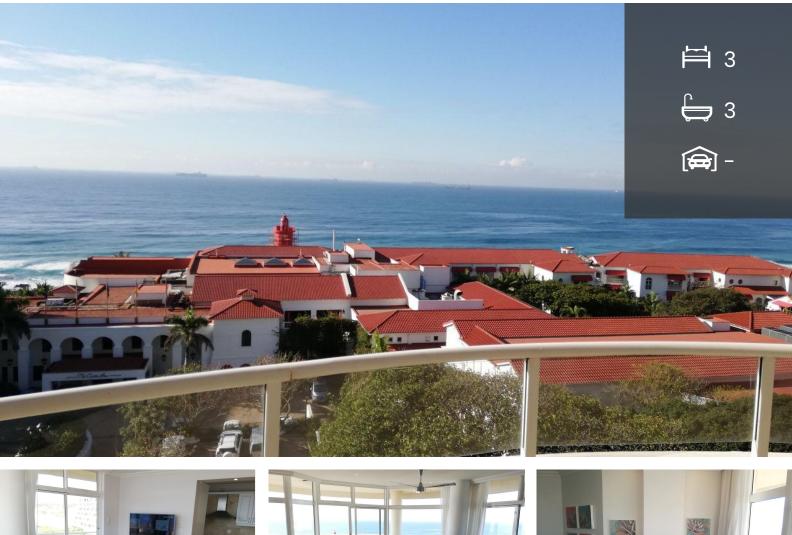

## From R3,100 Per Night Apartment Holiday Letting in Umhlanga Central

| BEDROOMS         | 3        |
|------------------|----------|
| LINEN PROVIDED   | Yes      |
| BATHROOMS        | 3        |
| DINING ROOMS     | 0.5      |
| CEILING FANS     | Yes      |
| FRIDGE/FREEZER   | Yes      |
| OVEN             | Yes      |
| TUMBLE DRYER     | Yes      |
| CROCKERY/CUTLERY | Yes      |
| BRAAI            | Communal |
| JACUZZI          | No       |
| OPEN PARKING     | -        |

| SLEEPS          | 6        |
|-----------------|----------|
| TOWELS PROVIDED | Yes      |
| LOUNGES         | 0.5      |
| AIRCON          | Yes      |
| DSTV            | Yes      |
| MICROWAVE       | Yes      |
| WASHING MACHINE | Yes      |
| DISHWASHER      | Yes      |
| GARDEN          | Communal |
| POOL            | Communal |
| COVERED PARKING | 2        |
|                 |          |