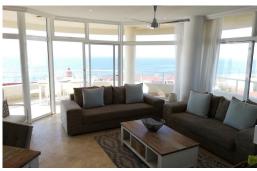

## From R3,100 Per Night Apartment Holiday Letting in Umhlanga Central

| BEDROOMS         | 3        |
|------------------|----------|
| LINEN PROVIDED   | Yes      |
| BATHROOMS        | 3        |
| DINING ROOMS     | 0.5      |
| CEILING FANS     | Yes      |
| FRIDGE/FREEZER   | Yes      |
| OVEN             | Yes      |
| TUMBLE DRYER     | Yes      |
| CROCKERY/CUTLERY | Yes      |
| BRAAI            | Communal |
| JACUZZI          | No       |
| OPEN PARKING     | -        |

| SLEEPS          | 6        |
|-----------------|----------|
| TOWELS PROVIDED | Yes      |
| LOUNGES         | 0.5      |
| AIRCON          | Yes      |
| DSTV            | Yes      |
| MICROWAVE       | Yes      |
| WASHING MACHINE | Yes      |
| DISHWASHER      | Yes      |
| GARDEN          | Communal |
| POOL            | Communal |
| COVERED PARKING | 2        |
|                 |          |