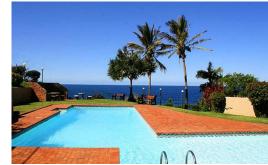

## Apartment Holiday Letting in Sheffield Beach

| SLEEPS          | 6        |
|-----------------|----------|
| TOWELS PROVIDED | No       |
| LOUNGES         | 1        |
| AIRCON          | No       |
| DSTV            | Yes      |
| MICROWAVE       | Yes      |
| WASHING MACHINE | Yes      |
| DISHWASHER      | Yes      |
| GARDEN          | Communal |
| POOL            | Communal |
| COVERED PARKING | 2        |