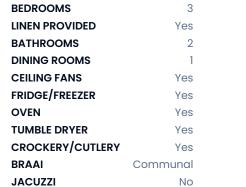

## Apartment Holiday Letting in Sheffield Beach

| SLEEPS          | 6        |
|-----------------|----------|
| TOWELS PROVIDED | No       |
| LOUNGES         | 1        |
| AIRCON          | No       |
| DSTV            | Yes      |
| MICROWAVE       | Yes      |
| WASHING MACHINE | Yes      |
| DISHWASHER      | Yes      |
| GARDEN          | Communal |
| POOL            | Communal |
| COVERED PARKING | 2        |