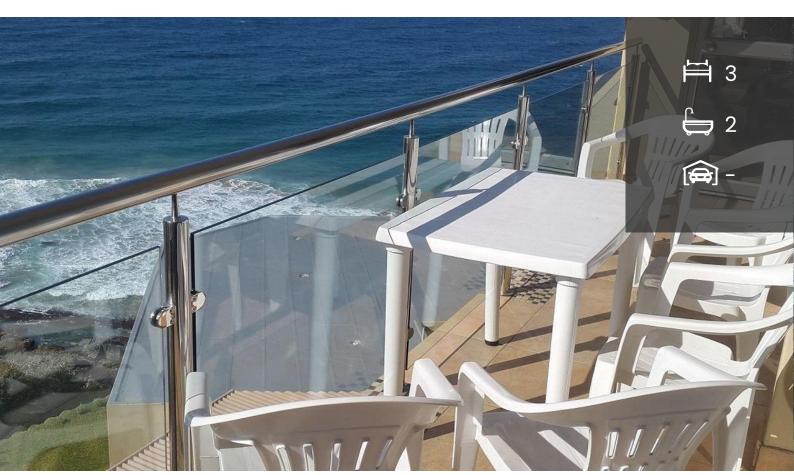

## Apartment Holiday Letting in Sheffield Beach

| SLEEPS          | 6        |
|-----------------|----------|
| TOWELS PROVIDED | No       |
| LOUNGES         | 1        |
| AIRCON          | No       |
| DSTV            | Yes      |
| MICROWAVE       | Yes      |
| WASHING MACHINE | Yes      |
| DISHWASHER      | Yes      |
| GARDEN          | Communal |
| POOL            | Communal |
| COVERED PARKING | 2        |