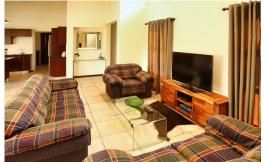

## House Holiday Letting in Langebaan Country Estate

| BEDROOMS         | 3        | SLEEPS                |
|------------------|----------|-----------------------|
| LINEN PROVIDED   | Yes      | TOWELS PROVIDED Yes   |
| BATHROOMS        | 2.5      | LOUNGES               |
| DINING ROOMS     | 1        | <b>AIRCON</b> No      |
| CEILING FANS     | No       | <b>DSTV</b> Yes       |
| FRIDGE/FREEZER   | Yes      | MICROWAVE Yes         |
| OVEN             | Yes      | WASHING MACHINE Yes   |
| TUMBLE DRYER     | Yes      | <b>DISHWASHER</b> Yes |
| CROCKERY/CUTLERY | Yes      | <b>GARDEN</b> No      |
| BRAAI            | Built-In | <b>POOL</b> Private   |
| JACUZZI          | No       | COVERED PARKING       |