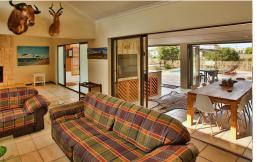

## House Holiday Letting in Langebaan Country Estate

| BEDROOMS         | 3        | SLEEPS                |
|------------------|----------|-----------------------|
| LINEN PROVIDED   | Yes      | TOWELS PROVIDED Yes   |
| BATHROOMS        | 2.5      | LOUNGES               |
| DINING ROOMS     | 1        | <b>AIRCON</b> No      |
| CEILING FANS     | No       | <b>DSTV</b> Yes       |
| FRIDGE/FREEZER   | Yes      | MICROWAVE Yes         |
| OVEN             | Yes      | WASHING MACHINE Yes   |
| TUMBLE DRYER     | Yes      | <b>DISHWASHER</b> Yes |
| CROCKERY/CUTLERY | Yes      | <b>GARDEN</b> No      |
| BRAAI            | Built-In | <b>POOL</b> Private   |
| JACUZZI          | No       | COVERED PARKING       |