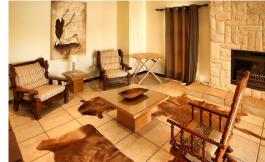

## House Holiday Letting in Langebaan Country Estate

| BEDROOMS         | 3        | SLEEPS                |
|------------------|----------|-----------------------|
| LINEN PROVIDED   | Yes      | TOWELS PROVIDED Yes   |
| BATHROOMS        | 2.5      | LOUNGES               |
| DINING ROOMS     | 1        | <b>AIRCON</b> No      |
| CEILING FANS     | No       | <b>DSTV</b> Yes       |
| FRIDGE/FREEZER   | Yes      | MICROWAVE Yes         |
| OVEN             | Yes      | WASHING MACHINE Yes   |
| TUMBLE DRYER     | Yes      | <b>DISHWASHER</b> Yes |
| CROCKERY/CUTLERY | Yes      | <b>GARDEN</b> No      |
| BRAAI            | Built-In | <b>POOL</b> Private   |
| JACUZZI          | No       | COVERED PARKING       |