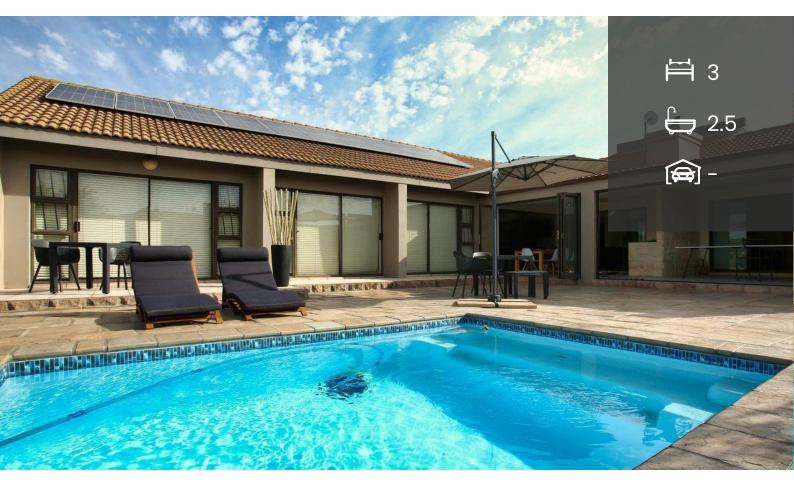

## House Holiday Letting in Langebaan Country Estate

| BEDROOMS         | 3        | SLEEPS                |
|------------------|----------|-----------------------|
| LINEN PROVIDED   | Yes      | TOWELS PROVIDED Yes   |
| BATHROOMS        | 2.5      | LOUNGES               |
| DINING ROOMS     | 1        | <b>AIRCON</b> No      |
| CEILING FANS     | No       | <b>DSTV</b> Yes       |
| FRIDGE/FREEZER   | Yes      | MICROWAVE Yes         |
| OVEN             | Yes      | WASHING MACHINE Yes   |
| TUMBLE DRYER     | Yes      | <b>DISHWASHER</b> Yes |
| CROCKERY/CUTLERY | Yes      | <b>GARDEN</b> No      |
| BRAAI            | Built-In | <b>POOL</b> Private   |
| JACUZZI          | No       | COVERED PARKING       |

| HIGH SEASON | R4,500 p.n |
|-------------|------------|
| MID SEASON  | R4,000 p.n |
| LOW SEASON  | R3,500 p.n |
| OUT SEASON  | R3,000 p.n |

Rehana Mitchell
0718727354
info@zimbalicondo.co.za

**Cleaning Services** 