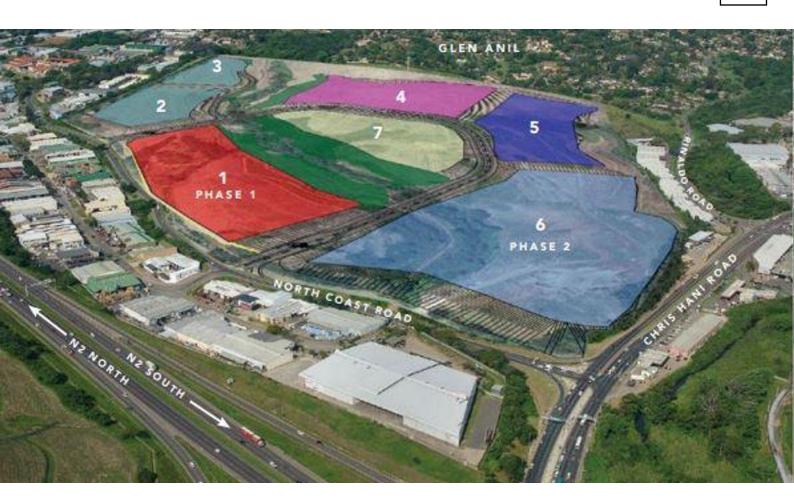

## Industrial Development Commercial Development in Glen Anil Northfield Business

Putto er 30 hectares of prime industrial land

- One of the last remaining undeveloped sites in North Durban
- Easy access onto the N2, M25 and Chris Hani
  Rd, via the KwaMashu Interchange
- 7 platforms to be developed in 7 phases, catering for warehousing ranging from 5000 to 50000 or more
- Phase 1, of 54000 square meters, to commence 2018
- Secure park, perimeter fencing, access control and monitoring