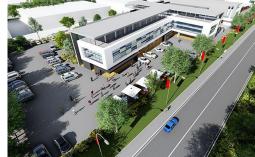

## Mixed Use Development Commercial Development in Umgeni Business Park Umgeni Decommodive itesty to Park

and Umgeni Business Park node

- Already confirmed for 2019 occupation: Zebbies Lighting and CTM
- ✓ Last centrally located, undeveloped piece of land in Durban
- ✓ Providing up to 90000 square meters of prime business space
- ✓ Ideally positioned to suit to multiple purposes: offices, retail, showrooms, commercial, etc
- ✓ High visibility and easy access to Umgeni Rd and the N2 / M19 via the new Umgeni