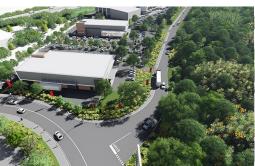

## Mixed Use Development Commercial Development in Umgeni Business Park Umgeni Decommodive itesty to Park

and Umgeni Business Park node

- Already confirmed for 2019 occupation: Zebbies Lighting and CTM
- ✓ Last centrally located, undeveloped piece of land in Durban
- ✓ Providing up to 90000 square meters of prime business space
- ✓ Ideally positioned to suit to multiple purposes: offices, retail, showrooms, commercial, etc
- ✓ High visibility and easy access to Umgeni Rd and the N2 / M19 via the new Umgeni