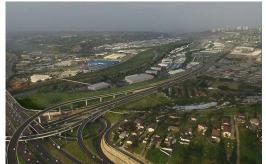

## Mixed Use Development Commercial Development in Umgeni Business Park Umgeni Decommodive itesty to Park

and Umgeni Business Park node

- Already confirmed for 2019 occupation: Zebbies Lighting and CTM
- ✓ Last centrally located, undeveloped piece of land in Durban
- ✓ Providing up to 90000 square meters of prime business space
- ✓ Ideally positioned to suit to multiple purposes: offices, retail, showrooms, commercial, etc
- ✓ High visibility and easy access to Umgeni Rd and the N2 / M19 via the new Umgeni