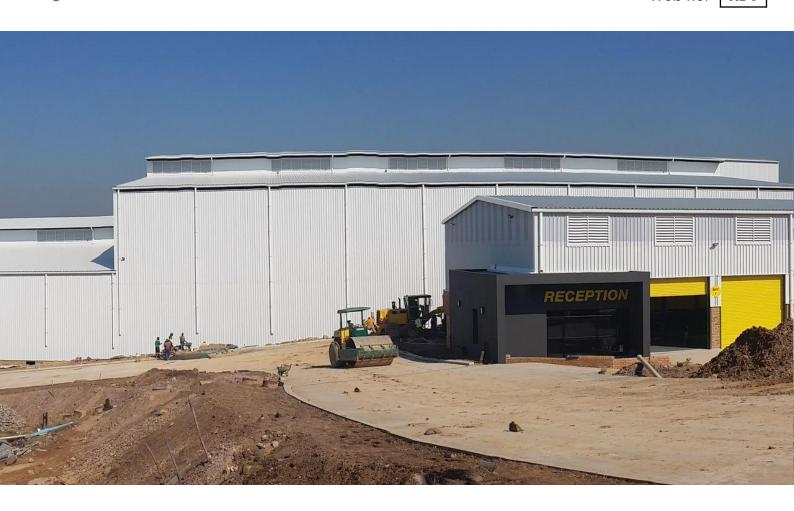

## Industrial Park Commercial Development in Cato Manor Cato Manor Logistics Park

- ✓ Zoned General Industrial
- Brand new warehouse, currently under construction
- ✓ Occupation date January 2019
- 8430 square meter warehouse, with 440 square meter A-Grade office
- √ 1535 square meter covered yard

## PROPERTY TYPES

Warehouse (1) Size from 10,405m² to 10,405m²

- ✓ Dock levelers
- 6 dock levelers
- 33 parkings
- 15 meters to the eaves, allowing for 12 meter high racking with in-rack sprinkler system
- ✓ Fully compliant
- Secure perimeter and guarded entrance, shared with