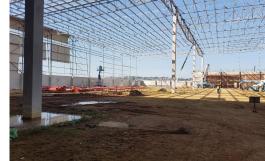

## Prai acess and yard

- Container handling and storage, inculding weighbridges
- ✓ Just 11 km from Durban Port
- Total of 350000 square meters of warehouse GLA
- 7 warehouses available, ranging from 3500 to 25000 to 65000 square meters
- Modern warehouses, 13.5 meters to the eaves, with natural, energy efficient light, dock levelers, large, private concrete yards, FM2 flooring, independent tank and pump sprinkler systems, etc.

## PROPERTY TYPES

Warehouses (10) Size from 15,000m² to 65,000m²

mikem@rasmussenproperties.co.za