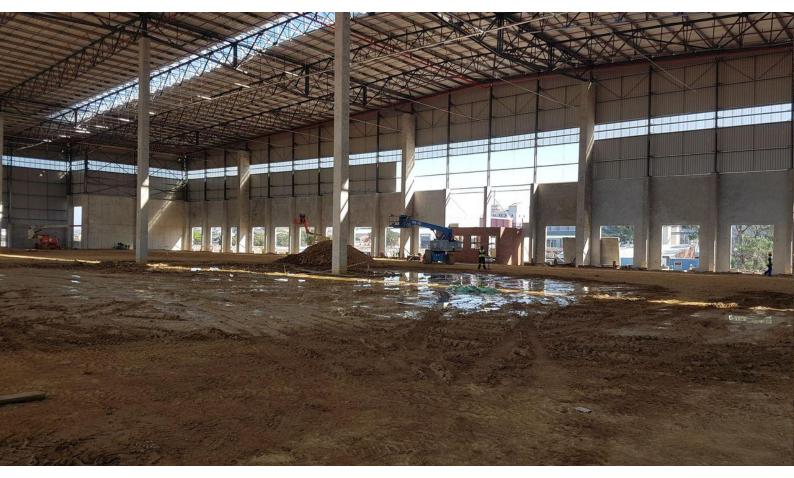

## Prai acess and yard

- Container handling and storage, inculding weighbridges
- ✓ Just 11 km from Durban Port
- Total of 350000 square meters of warehouse GLA
- 7 warehouses available, ranging from 3500 to 25000 to 65000 square meters
- Modern warehouses, 13.5 meters to the eaves, with natural, energy efficient light, dock levelers, large, private concrete yards, FM2 flooring, independent tank and pump sprinkler systems, etc.

## PROPERTY TYPES

Warehouses (10) Size from 15,000m² to 65,000m²

mikem@rasmussenproperties.co.za