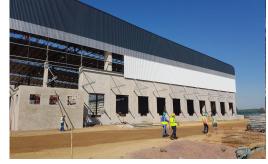

## Prai acess and yard

- Container handling and storage, inculding weighbridges
- ✓ Just 11 km from Durban Port
- Total of 350000 square meters of warehouse GLA
- 7 warehouses available, ranging from 3500 to 25000 to 65000 square meters
- Modern warehouses, 13.5 meters to the eaves, with natural, energy efficient light, dock levelers, large, private concrete yards, FM2 flooring, independent tank and pump sprinkler systems, etc.

## PROPERTY TYPES

Warehouses (10) Size from 15,000m² to 65,000m²

mikem@rasmussenproperties.co.za