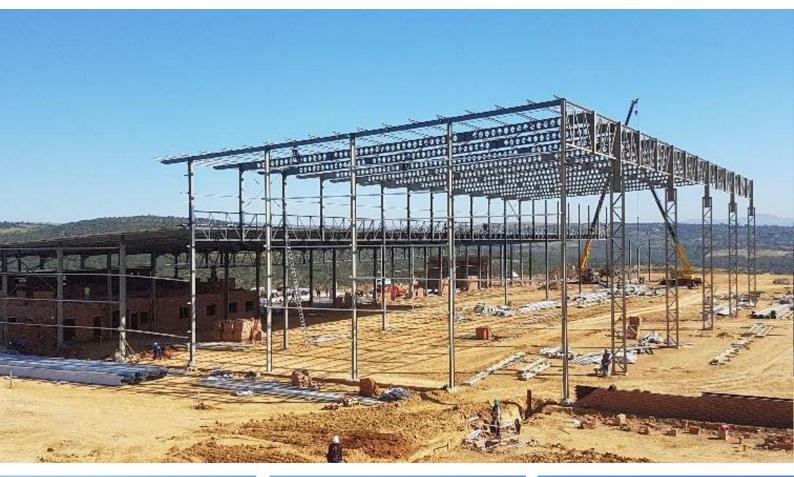

## Industrial Park Commercial Development in Ashburton Ibhubesi Industrial Park

- ✓ NEW DEVELOPMENT LESS THAN 1KM OFF THE N3
- ✓ 15KM FROM PMB & amp; 63KM FROM DBN
- WELL POSITIONED HUB FOR LOGISTICS & amp;
   WAREHOUSING
- ✓ LIGHT INDUSTRY WITH LIMITED COMMERCIAL
  USAGE
- ✓ ALL SITES WILL BE PLATFORMED AND SERVICED
- ✓ SITES RANGING FROM 3 800 TO 20 000 SQUARE METERS
- ✓ 2 COMMERCIAL SITES STILL AVAILABLE
- ✓ SITES CAN BE CONSOLIDATED
- ✓
- ✓ SPECIAL LAUNCH PRICE VALID FOR LIMITED PERIOD.