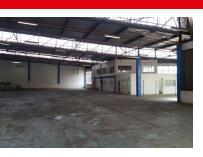

## 4,286m<sup>2</sup> Warehouse To Let in Prospecton Industrial

4236 square meter warehouse to rent in Prospecton. Ground floor, doors on-grade. Includes approx 3000 sqm exclusive-use yard. Superlink access. Offices, ablutions, change rooms, canteen, etc. Available March / April. Contact me to view. Negotiable... let's view and make an offer.

| Gross Monthly Rental<br>-   | Lease Period<br>24 months | Availability<br>Negotiable | Annual Escalation<br>Negotiable |
|-----------------------------|---------------------------|----------------------------|---------------------------------|
| Zoning                      | Industrial                | Power 3 Phase              | Yes                             |
| Building Name               | -                         | Security                   | Yes                             |
| Floor Size (m²)             | 4,286m²                   | Air Conditioning           | No                              |
| Land Size (m <sup>2</sup> ) | -                         | Parking Bays               | -                               |