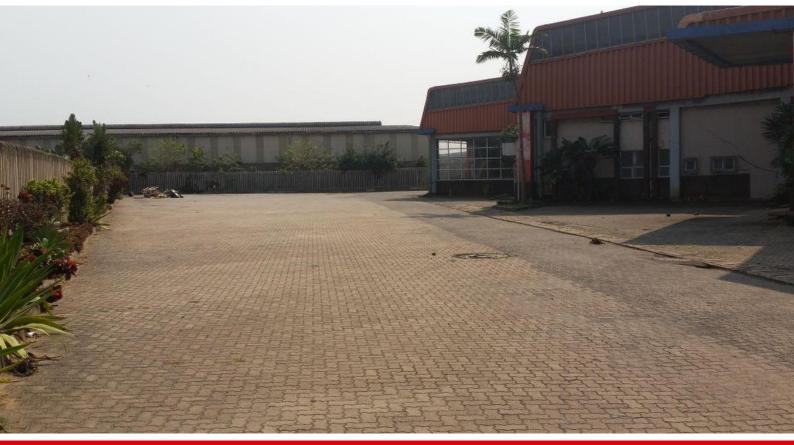

## 4,286m<sup>2</sup> Warehouse To Let in Prospecton Industrial

4236 square meter warehouse to rent in Prospecton. Ground floor, doors on-grade. Includes approx 3000 sqm exclusive-use yard. Superlink access. Offices, ablutions, change rooms, canteen, etc. Available March / April. Contact me to view. Negotiable... let's view and make an offer.

| Gross Monthly Rental<br>-   | Lease Period<br>24 months | Availability<br>Negotiable | Annual Escalation<br>Negotiable |
|-----------------------------|---------------------------|----------------------------|---------------------------------|
| Zoning                      | Industrial                | Power 3 Phase              | Yes                             |
| Building Name               | -                         | Security                   | Yes                             |
| Floor Size (m²)             | 4,286m²                   | Air Conditioning           | No                              |
| Land Size (m <sup>2</sup> ) | -                         | Parking Bays               | -                               |