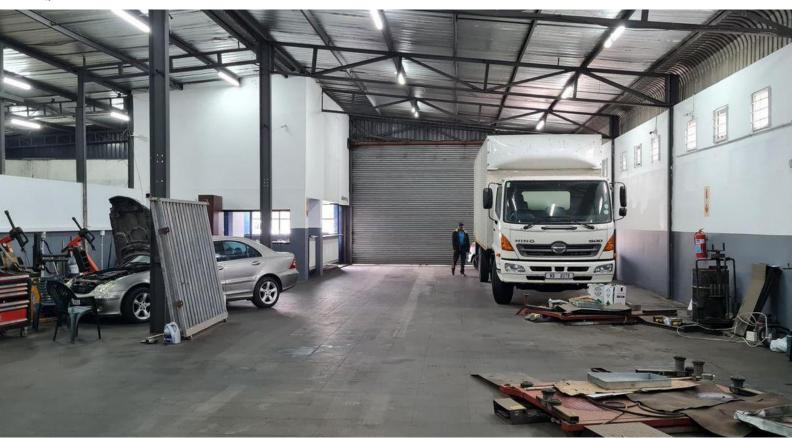

## 1,300m<sup>2</sup> Workshop To Let in Clairwood

Double volume, truck and vehicle workshop, on a prominent, busy intersection. 1300 square meter workshop, includes: high cube roller shutter door (suitable for truck entrance), customer reception & waiting area; workshop; ablutions; stores area. 870 square meter concrete yard. Power - 3 phase: 150 amps. Available immediately.