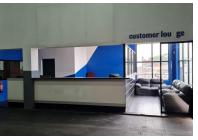

## 1,300m<sup>2</sup> Workshop To Let in Clairwood

Double volume, truck and vehicle workshop, on a prominent, busy intersection. 1300 square meter workshop, includes: high cube roller shutter door (suitable for truck entrance), customer reception & waiting area; workshop; ablutions; stores area. 870 square meter concrete yard. Power - 3 phase: 150 amps. Available immediately.