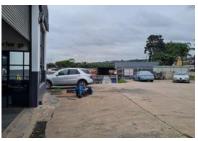

## 1,300m<sup>2</sup> Workshop To Let in Clairwood

Double volume, truck and vehicle workshop, on a prominent, busy intersection. 1300 square meter workshop, includes: high cube roller shutter door (suitable for truck entrance), customer reception & waiting area; workshop; ablutions; stores area. 870 square meter concrete yard. Power - 3 phase: 150 amps. Available immediately.