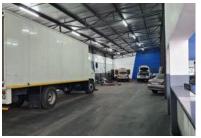

## 1,300m<sup>2</sup> Workshop To Let in Clairwood

Double volume, truck and vehicle workshop, on a prominent, busy intersection. 1300 square meter workshop, includes: high cube roller shutter door (suitable for truck entrance), customer reception & waiting area; workshop; ablutions; stores area. 870 square meter concrete yard. Power - 3 phase: 150 amps. Available immediately.