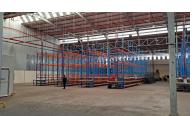

## 4,400m² Factory To Let in Mahogany Ridge

This Distribution facility is situated in a secure, well run complex, close to the N3. \* Multiple roller doors. \* 12m height. \* Sprinklers throughout \* Ample parking \* Large concrete yard \* Access for multiple interlinks \* A grade offices & ablutions \* Has racking with in line sprinklers in situ \* Racking can be removed \* 300m Cold room/Freezer room in situ \* Cold room can be removed \* 400amps with plenty more available in complex