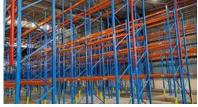

## 4,400m² Factory To Let in Mahogany Ridge

This Distribution facility is situated in a secure, well run complex, close to the N3. \* Multiple roller doors. \* 12m height. \* Sprinklers throughout \* Ample parking \* Large concrete yard \* Access for multiple interlinks \* A grade offices & ablutions \* Has racking with in line sprinklers in situ \* Racking can be removed \* 300m Cold room/Freezer room in situ \* Cold room can be removed \* 400amps with plenty more available in complex