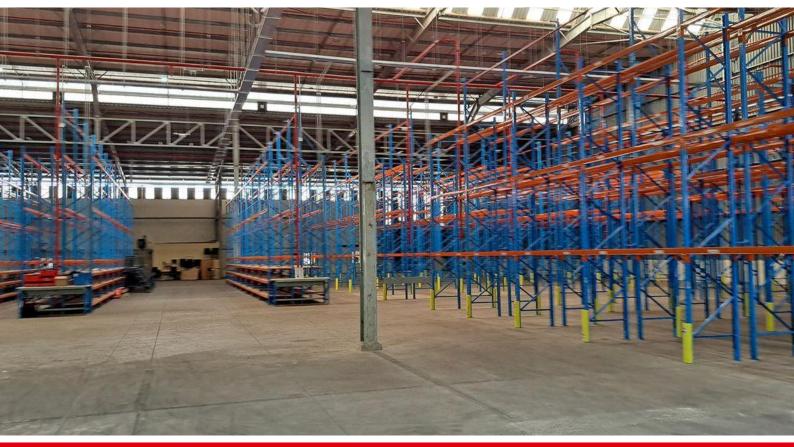

## 4,400m² Factory To Let in Mahogany Ridge

This Distribution facility is situated in a secure, well run complex, close to the N3. \* Multiple roller doors. \* 12m height. \* Sprinklers throughout \* Ample parking \* Large concrete yard \* Access for multiple interlinks \* A grade offices & ablutions \* Has racking with in line sprinklers in situ \* Racking can be removed \* 300m Cold room/Freezer room in situ \* Cold room can be removed \* 400amps with plenty more available in complex