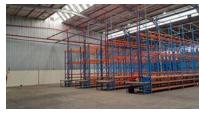

## 4,400m² Factory To Let in Mahogany Ridge

This Distribution facility is situated in a secure, well run complex, close to the N3. \* Multiple roller doors. \* 12m height. \* Sprinklers throughout \* Ample parking \* Large concrete yard \* Access for multiple interlinks \* A grade offices & ablutions \* Has racking with in line sprinklers in situ \* Racking can be removed \* 300m Cold room/Freezer room in situ \* Cold room can be removed \* 400amps with plenty more available in complex