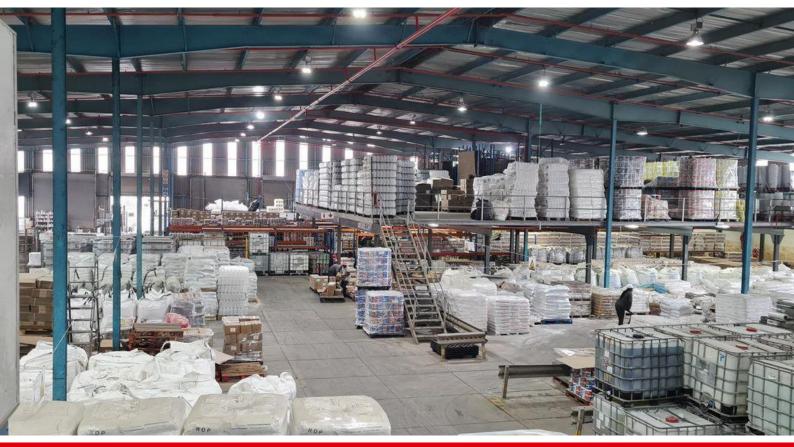

## 5,575m<sup>2</sup> Warehouse To Let in Prospecton Industrial

5575 square meter factory / warehouse to rent in Prospecton. Own yard, with superlink access. Multiple roller doors, on-grade. Reception, ground and first floor offices, kitchens, ablutions, board rooms, etc. Available 1st July 2024. Contact me to view.