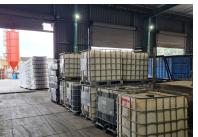

## 5,575m<sup>2</sup> Warehouse To Let in Prospecton Industrial

5575 square meter factory / warehouse to rent in Prospecton. Own yard, with superlink access. Multiple roller doors, on-grade. Reception, ground and first floor offices, kitchens, ablutions, board rooms, etc. Available 1st July 2024. Contact me to view.