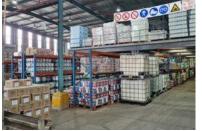

## 5,575m<sup>2</sup> Warehouse To Let in Prospecton Industrial

5575 square meter factory / warehouse to rent in Prospecton. Own yard, with superlink access. Multiple roller doors, on-grade. Reception, ground and first floor offices, kitchens, ablutions, board rooms, etc. Available 1st July 2024. Contact me to view.