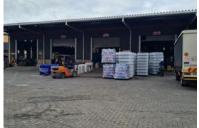

## 5,575m<sup>2</sup> Warehouse To Let in Prospecton Industrial

5575 square meter factory / warehouse to rent in Prospecton. Own yard, with superlink access. Multiple roller doors, on-grade. Reception, ground and first floor offices, kitchens, ablutions, board rooms, etc. Available 1st July 2024. Contact me to view.