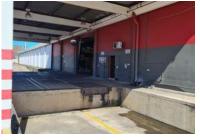

## 12,926m<sup>2</sup> Warehouse To Let in Prospecton Industrial

12926 square meter warehouse to rent in Prospecton. 3200 square meter yard. 2 doors on grade. 3 dock-levellers. Approximately 6 meters height to the eaves. Available withing 30 days' notice. Contact me to