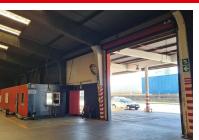

## 12,926m<sup>2</sup> Warehouse To Let in Prospecton Industrial

12926 square meter warehouse to rent in Prospecton. 3200 square meter yard. 2 doors on grade. 3 dock-levellers. Approximately 6 meters height to the eaves. Available withing 30 days' notice. Contact me to