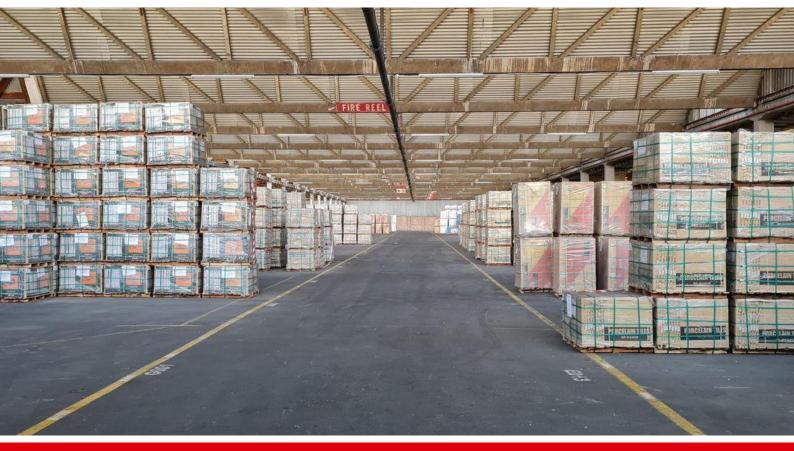

## 12,926m<sup>2</sup> Warehouse To Let in Prospecton Industrial

12926 square meter warehouse to rent in Prospecton. 3200 square meter yard. 2 doors on grade. 3 dock-levellers. Approximately 6 meters height to the eaves. Available withing 30 days' notice. Contact me to