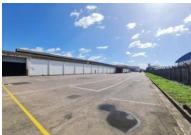

## 12,926m<sup>2</sup> Warehouse To Let in Prospecton Industrial

12926 square meter warehouse to rent in Prospecton. 3200 square meter yard. 2 doors on grade. 3 dock-levellers. Approximately 6 meters height to the eaves. Available withing 30 days' notice. Contact me to