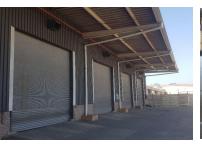

## 2,026m<sup>2</sup> Warehouse To Let in Prospecton Industrial

2026 square meter warehouse with an 800 sqm yard to rent in Prospecton. Available 1st July. Contact me to view.

Gross Monthly Rental Lease Period - 24 months

od Availability Ar Specific Date -

Annual Escalation

Zoning Building Name Floor Size (m<sup>2</sup>) Land Size (m<sup>2</sup>) Industrial Power 3 - Security 2,026m<sup>2</sup> Air Con - Parking

| Power 3 Phase    | Yes |
|------------------|-----|
| Security         | No  |
| Air Conditioning | No  |
| Parking Bays     | -   |