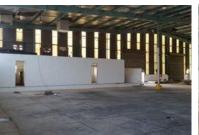

## 2,026m<sup>2</sup> Warehouse To Let in Prospecton Industrial

2026 square meter warehouse with an 800 sqm yard to rent in Prospecton. Available 1st July. Contact me to view.

Gross Monthly Rental Lease Period - 24 months

od Availability Ar Specific Date -

Annual Escalation

Zoning Building Name Floor Size (m<sup>2</sup>) Land Size (m<sup>2</sup>) Industrial Power 3 - Security 2,026m<sup>2</sup> Air Con - Parking

| Power 3 Phase    | Yes |
|------------------|-----|
| Security         | No  |
| Air Conditioning | No  |
| Parking Bays     | -   |