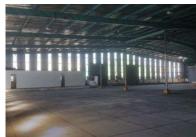

## 2,026m<sup>2</sup> Warehouse To Let in Prospecton Industrial

2026 square meter warehouse with an 800 sqm yard to rent in Prospecton. Available 1st July. Contact me to view.

Gross Monthly Rental Lease Period - 24 months

od Availability Ar Specific Date -

Annual Escalation

Zoning Building Name Floor Size (m<sup>2</sup>) Land Size (m<sup>2</sup>) Industrial Power 3 - Security 2,026m<sup>2</sup> Air Con - Parking

| Power 3 Phase    | Yes |
|------------------|-----|
| Security         | No  |
| Air Conditioning | No  |
| Parking Bays     | -   |