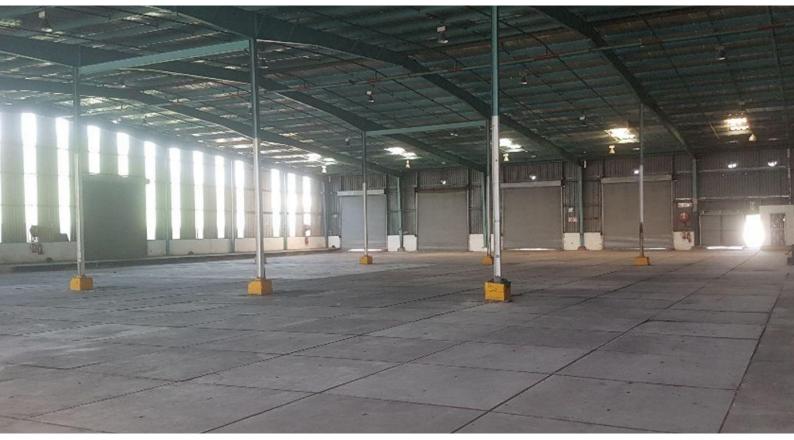

## 2,026m<sup>2</sup> Warehouse To Let in Prospecton Industrial

2026 square meter warehouse with an 800 sqm yard to rent in Prospecton. Available 1st July. Contact me to view.

Gross Monthly Rental Lease Period - 24 months

od Availability Ar Specific Date -

Annual Escalation

Zoning Building Name Floor Size (m<sup>2</sup>) Land Size (m<sup>2</sup>) Industrial Power 3 - Security 2,026m<sup>2</sup> Air Con - Parking

| Power 3 Phase    | Yes |
|------------------|-----|
| Security         | No  |
| Air Conditioning | No  |
| Parking Bays     | -   |