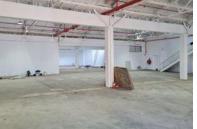

## 2,000m<sup>2</sup> Factory To Let in Congella

2000 square meter factory to rent in Congella. Prominent, highly visible, corner property on busy Sydney Rd. 3 roller shutter doors (2 off the side road, and 1 from the back street). 3 phase - 250 amps. Good height, with natural lighting. Sprinklers. Ground and first floor offices. Plenty factory staff facilities: canteen, ablutions, change rooms, etc. Currently under refurbishment. Available immediately. Contact me to view.