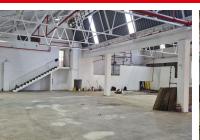

## 2,000m<sup>2</sup> Factory To Let in Congella

2000 square meter factory to rent in Congella. Prominent, highly visible, corner property on busy Sydney Rd. 3 roller shutter doors (2 off the side road, and 1 from the back street). 3 phase - 250 amps. Good height, with natural lighting. Sprinklers. Ground and first floor offices. Plenty factory staff facilities: canteen, ablutions, change rooms, etc. Currently under refurbishment. Available immediately. Contact me to view.