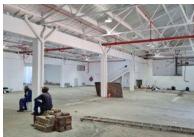

## 2,000m<sup>2</sup> Factory To Let in Congella

2000 square meter factory to rent in Congella. Prominent, highly visible, corner property on busy Sydney Rd. 3 roller shutter doors (2 off the side road, and 1 from the back street). 3 phase - 250 amps. Good height, with natural lighting. Sprinklers. Ground and first floor offices. Plenty factory staff facilities: canteen, ablutions, change rooms, etc. Currently under refurbishment. Available immediately. Contact me to view.