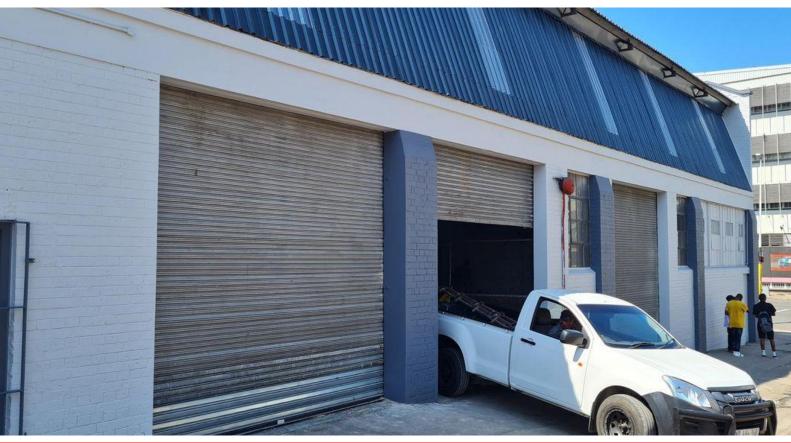

## 2,000m<sup>2</sup> Factory To Let in Congella

2000 square meter factory to rent in Congella. Prominent, highly visible, corner property on busy Sydney Rd. 3 roller shutter doors (2 off the side road, and 1 from the back street). 3 phase - 250 amps. Good height, with natural lighting. Sprinklers. Ground and first floor offices. Plenty factory staff facilities: canteen, ablutions, change rooms, etc. Currently under refurbishment. Available immediately. Contact me to view.