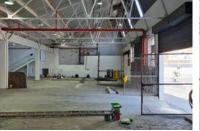

## 2,000m<sup>2</sup> Factory To Let in Congella

2000 square meter factory to rent in Congella. Prominent, highly visible, corner property on busy Sydney Rd. 3 roller shutter doors (2 off the side road, and 1 from the back street). 3 phase - 250 amps. Good height, with natural lighting. Sprinklers. Ground and first floor offices. Plenty factory staff facilities: canteen, ablutions, change rooms, etc. Currently under refurbishment. Available immediately. Contact me to view.