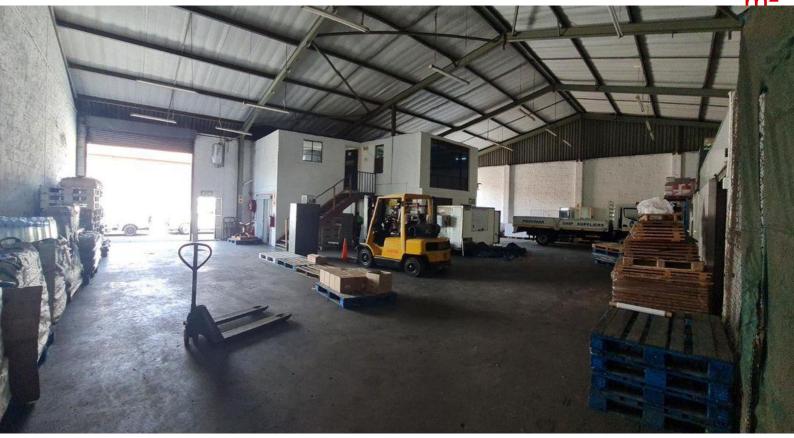

## 562m<sup>2</sup> Mini Factory To Let in Jacobs

Neat 562 square meter mini-factory to rent in Jacobs. Durban South. Own entrance and small tarmac yard / parking area. 2 roller shutter doors, on-grade. Good height. Available 1st April.