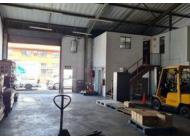

## 562m<sup>2</sup> Mini Factory To Let in Jacobs

Neat 562 square meter mini-factory to rent in Jacobs. Durban South. Own entrance and small tarmac yard / parking area. 2 roller shutter doors, on-grade. Good height. Available 1st April.