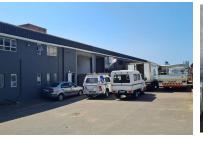

## 562m<sup>2</sup> Mini Factory To Let in Jacobs

Neat 562 square meter mini-factory to rent in Jacobs. Durban South. Own entrance and small tarmac yard / parking area. 2 roller shutter doors, on-grade. Good height. Available 1st April.