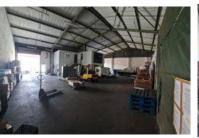

## 562m<sup>2</sup> Mini Factory To Let in Jacobs

Neat 562 square meter mini-factory to rent in Jacobs. Durban South. Own entrance and small tarmac yard / parking area. 2 roller shutter doors, on-grade. Good height. Available 1st April.