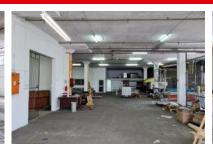

## 1,277m<sup>2</sup> Factory To Let in Jacobs

1277 square meter factory to rent in Jacobs. Own entrance, with easy access for big trucks (containers, flatbeds, etc). 2 roller shutter doors on grade. 3 phase - 120 amps. Small open plan office. Ablutions. Suit engineering, fabrication, etc. Contact me to view.

Gross Monthly Rental Lease Peri - 24 months

Lease Period Availability 24 months Immediately Annual Escalation

Zoning Building Name Floor Size (m<sup>2</sup>) Land Size (m<sup>2</sup>) Industrial Power 3 - Security 1,277m<sup>2</sup> Air Con - Parking