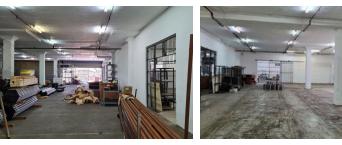

## 1,277m<sup>2</sup> Factory To Let in Jacobs

1277 square meter factory to rent in Jacobs. Own entrance, with easy access for big trucks (containers, flatbeds, etc). 2 roller shutter doors on grade. 3 phase - 120 amps. Small open plan office. Ablutions. Suit engineering, fabrication, etc. Contact me to view.

Gross Monthly Rental Lease Peri - 24 months

Lease Period Availability 24 months Immediately Annual Escalation

Zoning Building Name Floor Size (m<sup>2</sup>) Land Size (m<sup>2</sup>) Industrial Power 3 - Security 1,277m<sup>2</sup> Air Con - Parking