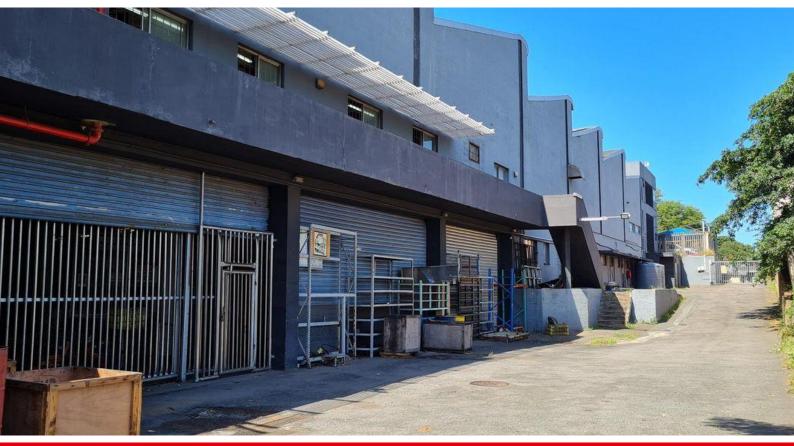

## 1,277m<sup>2</sup> Factory To Let in Jacobs

1277 square meter factory to rent in Jacobs. Own entrance, with easy access for big trucks (containers, flatbeds, etc). 2 roller shutter doors on grade. 3 phase - 120 amps. Small open plan office. Ablutions. Suit engineering, fabrication, etc. Contact me to view.

Gross Monthly Rental Lease Peri - 24 months

Lease Period Availability 24 months Immediately Annual Escalation

Zoning Building Name Floor Size (m<sup>2</sup>) Land Size (m<sup>2</sup>) Industrial Power 3 - Security 1,277m<sup>2</sup> Air Con - Parking