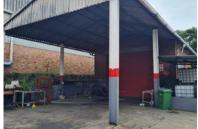

## 1,161m<sup>2</sup> Workshop To Let in Congella

Prime business location on busy Sydney Rd. Two entrances allows drive through, with three road frontages - plenty branding exposure. 1161 square meter building and 880 square meter yard. Available immediately.