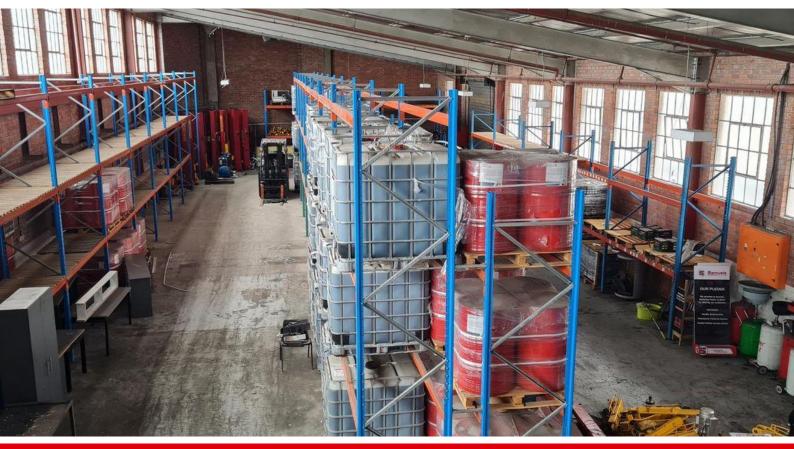

## 1,161m<sup>2</sup> Workshop To Let in Congella

Prime business location on busy Sydney Rd. Two entrances allows drive through, with three road frontages - plenty branding exposure. 1161 square meter building and 880 square meter yard. Available immediately.