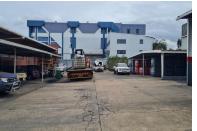

## 1,161m<sup>2</sup> Workshop To Let in Congella

Prime business location on busy Sydney Rd. Two entrances allows drive through, with three road frontages - plenty branding exposure. 1161 square meter building and 880 square meter yard. Available immediately.