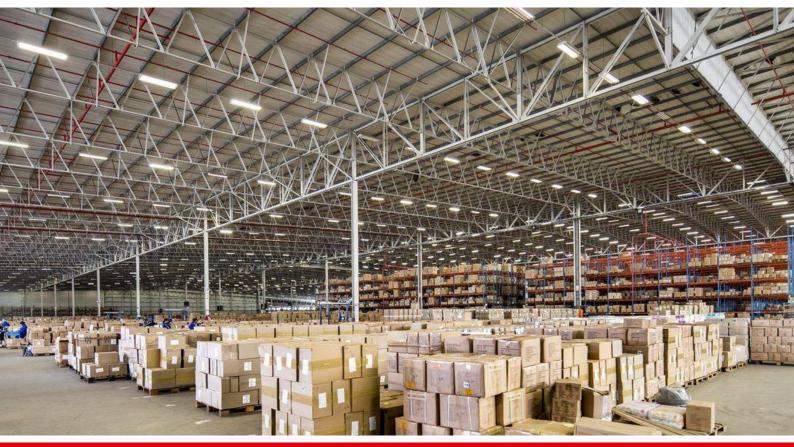

## 75,053m² Warehouse To Let in Prospecton Industrial

75053 sqm DC Warehouse to Rent in Prospecton, South Durban. 69051 sqm warehouse with 3490 sqm of additional mezzanine. Warehouse is 3 different roof heights: - 12600 sqm of warehouse is 5.6m to eaves - 40300 sqm of warehouse is 10.6m to eaves - 7915 sqm of warehouse is 15m to the eaves Office & Staff facilities: 1480 sqm ground floor & 1016 sqm first floor Approx 18000 sqm of yard and truck drive-around the warehouse. Approx 30 shaded staff parkings. 35 on-grade roller shutter doors. ASIB certified sprinkler system with pumps & tanks (100000I capacity) Available 1st January 2025