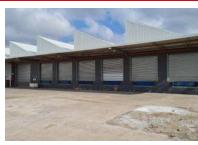

## 29,681m² Warehouse To Let in Mobeni

Massive 64905sqm site with 28242 square meters of warehouse space (approx 20000sqm main warehouse, with two smaller warehouse of about 8000sqm). Offices - 1439sqm. Concrete Yard - 7855sqm with additional space available to concrete. 10 Dock levellers, front and back. On-grade doors. Canopy - 1641sqm. Drive-Thru - 3156sqm for undercover loading/off-loading