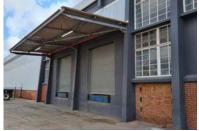

## 29,681m² Warehouse To Let in Mobeni

Massive 64905sqm site with 28242 square meters of warehouse space (approx 20000sqm main warehouse, with two smaller warehouse of about 8000sqm). Offices - 1439sqm. Concrete Yard - 7855sqm with additional space available to concrete. 10 Dock levellers, front and back. On-grade doors. Canopy - 1641sqm. Drive-Thru - 3156sqm for undercover loading/off-loading