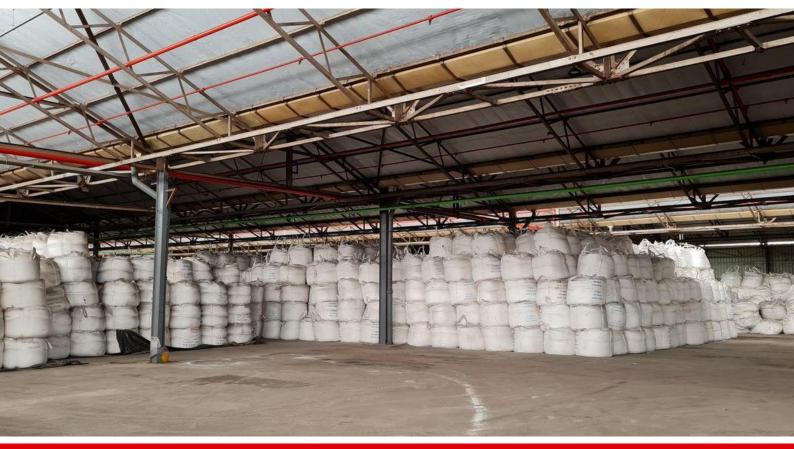

## 29,681m² Warehouse To Let in Mobeni

Massive 64905sqm site with 28242 square meters of warehouse space (approx 20000sqm main warehouse, with two smaller warehouse of about 8000sqm). Offices - 1439sqm. Concrete Yard - 7855sqm with additional space available to concrete. 10 Dock levellers, front and back. On-grade doors. Canopy - 1641sqm. Drive-Thru - 3156sqm for undercover loading/off-loading