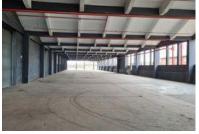

## 29,681m² Warehouse To Let in Mobeni

Massive 64905sqm site with 28242 square meters of warehouse space (approx 20000sqm main warehouse, with two smaller warehouse of about 8000sqm). Offices - 1439sqm. Concrete Yard - 7855sqm with additional space available to concrete. 10 Dock levellers, front and back. On-grade doors. Canopy - 1641sqm. Drive-Thru - 3156sqm for undercover loading/off-loading