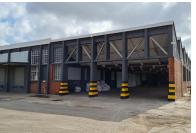

## 29,681m² Warehouse To Let in Mobeni

Massive 64905sqm site with 28242 square meters of warehouse space (approx 20000sqm main warehouse, with two smaller warehouse of about 8000sqm). Offices - 1439sqm. Concrete Yard - 7855sqm with additional space available to concrete. 10 Dock levellers, front and back. On-grade doors. Canopy - 1641sqm. Drive-Thru - 3156sqm for undercover loading/off-loading