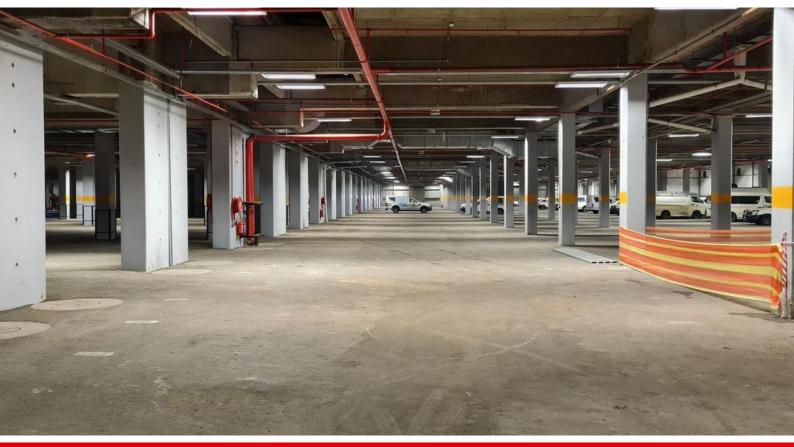

## 14,000m<sup>2</sup> Warehouse To Let in Durban Central

14000 square meter warehouse to rent in the Durban Station. Easy access to the Port. May suit vehicle storage and sales as well as bagged cargo. Contact me to view. Negotiable.