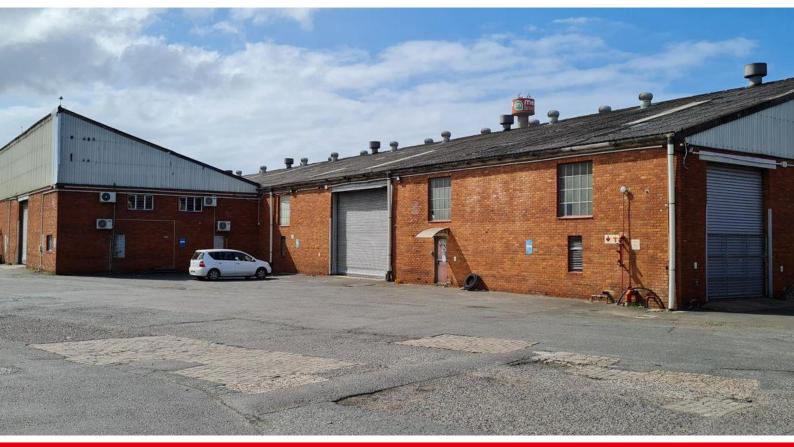

## 4,479m² Warehouse To Let in Mobeni

4479 square meter, stand-alone warehouse in a secure complex in Mobeni. Available to Rent given 1 month notice. Contact me to view. Will go quick.

Gross Monthly Rental Lease Period A 36 months Ir

Availability Immediately

Annual Escalation

No

| Zoning          | Industrial | Power 3 Phase    |
|-----------------|------------|------------------|
| Building Name   | -          | Security         |
| Floor Size (m²) | 4,479m²    | Air Conditioning |
| Land Size (m²)  | -          | Parking Bays     |