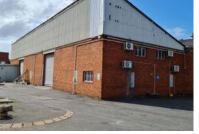

## 4,479m² Warehouse To Let in Mobeni

4479 square meter, stand-alone warehouse in a secure complex in Mobeni. Available to Rent given 1 month notice. Contact me to view. Will go quick.

Gross Monthly Rental Lease Period A 36 months Ir

Availability Immediately

Annual Escalation

No

| Zoning          | Industrial | Power 3 Phase    |
|-----------------|------------|------------------|
| Building Name   | -          | Security         |
| Floor Size (m²) | 4,479m²    | Air Conditioning |
| Land Size (m²)  | -          | Parking Bays     |