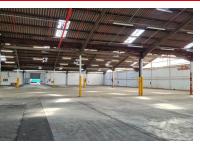

## 4,479m² Warehouse To Let in Mobeni

4479 square meter, stand-alone warehouse in a secure complex in Mobeni. Available to Rent given 1 month notice. Contact me to view. Will go quick.

Gross Monthly Rental Lease Period A 36 months Ir

Availability Immediately

Annual Escalation

No

| Zoning          | Industrial | Power 3 Phase    |
|-----------------|------------|------------------|
| Building Name   | -          | Security         |
| Floor Size (m²) | 4,479m²    | Air Conditioning |
| Land Size (m²)  | -          | Parking Bays     |