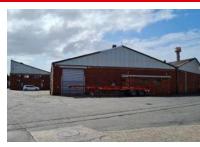

## 4,479m² Warehouse To Let in Mobeni

4479 square meter, stand-alone warehouse in a secure complex in Mobeni. Available to Rent given 1 month notice. Contact me to view. Will go quick.

Gross Monthly Rental Lease Period A 36 months Ir