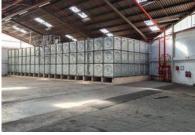

## 4,479m² Warehouse To Let in Mobeni

4479 square meter, stand-alone warehouse in a secure complex in Mobeni. Available to Rent given 1 month notice. Contact me to view. Will go quick.

Gross Monthly Rental Lease Period A 36 months Ir

Availability Immediately

Annual Escalation

No

| Zoning          | Industrial | Power 3 Phase    |
|-----------------|------------|------------------|
| Building Name   | -          | Security         |
| Floor Size (m²) | 4,479m²    | Air Conditioning |
| Land Size (m²)  | -          | Parking Bays     |