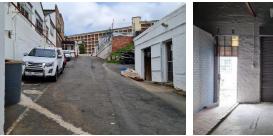

## 558m<sup>2</sup> Factory To Let in Congella

558 sqm factory with 210 sqm steel mezzanine. Offices & ablutions. Outside yard of 360sqm with an 85sqm shed and 20sqm outside toilet. Small vehicle access only down a narrow drive. One front roller shutter door, two side and one back roller shutter door. Available immediately. Let's view it and make an offer, rental negotiable. Contact me to view.