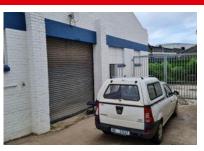

## 558m<sup>2</sup> Factory To Let in Congella

558 sqm factory with 210 sqm steel mezzanine. Offices & ablutions. Outside yard of 360sqm with an 85sqm shed and 20sqm outside toilet. Small vehicle access only down a narrow drive. One front roller shutter door, two side and one back roller shutter door. Available immediately. Let's view it and make an offer, rental negotiable. Contact me to view.