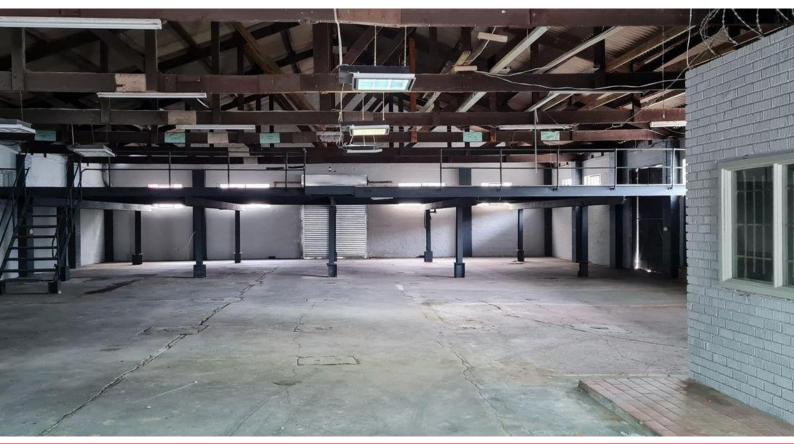

## 558m<sup>2</sup> Factory To Let in Congella

558 sqm factory with 210 sqm steel mezzanine. Offices & ablutions. Outside yard of 360sqm with an 85sqm shed and 20sqm outside toilet. Small vehicle access only down a narrow drive. One front roller shutter door, two side and one back roller shutter door. Available immediately. Let's view it and make an offer, rental negotiable. Contact me to view.

Gross Monthly Rental Lease

Lease Period Availability 36 months Immediately

bility Annual Escalation

Zoning Building Name Floor Size (m<sup>2</sup>) Land Size (m<sup>2</sup>) Industrial Power 3 - Security 558m<sup>2</sup> Air Conc - Parking

| ower 3 Phase    | Yes |
|-----------------|-----|
| ecurity         | Yes |
| ir Conditioning | No  |
| arking Bays     | -   |
|                 |     |