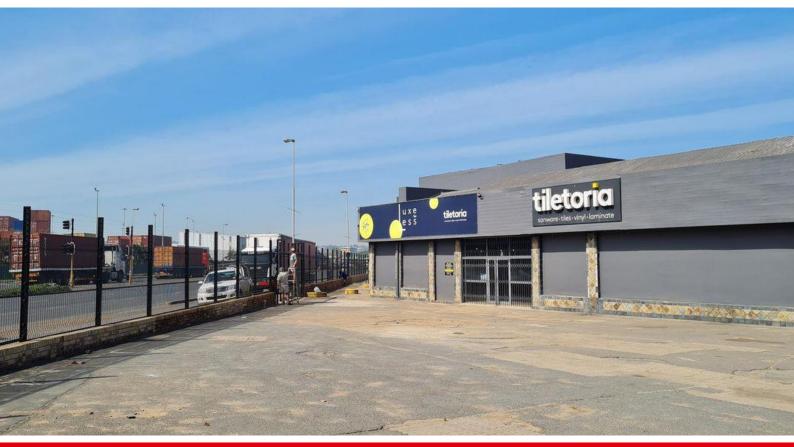

## 1,400m<sup>2</sup> Business To Let in Rossburgh

Easily accessible, prominent property on busy Edwin Swales. Excellent exposure. This would suit a variety of businesses: Showroom, Tool Hire, etc. Consists of: 1183sqm main ground floor showroom with 242sqm first floor offices. 27 parking bays with entrance off Edwin Swales Dr. Contact me to view & make an offer.