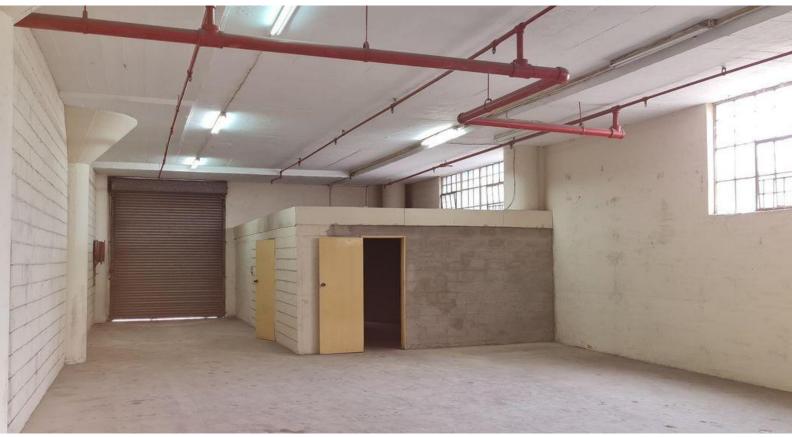

## 193m<sup>2</sup> Mini Factory To Let in Congella

193 square meter mini-factory to rent in Congella / Umbilo, Durban South. Available immediately. Located in a secure industrial park with 2 x 24/7 security guards. Container truck access and plenty of staff / customer parking. Contact me to view.

Gross Monthly Rental Lease Peri - 24 months

Lease Period Availability 24 months Immediately Annual Escalation

Zoning Building Name Floor Size (m<sup>2</sup>) Land Size (m<sup>2</sup>) Industrial Power - Security 193m<sup>2</sup> Air Con - Parking