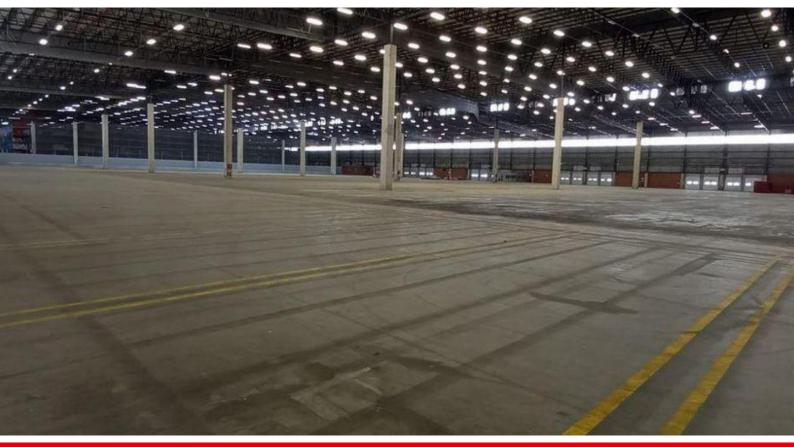

## 32,355m² Warehouse To Let in Cato Ridge

This AAA Grade Distribution Centre is situated in Cato Ridge, just off the N3. 1000m A grade offices, ablutions and canteen facilities. Sprinklers throughout with surge tanks on site. Multiple dock levelers. Additional roller doors on grade (cross docking) Under cover loading bays. Massive 20,000m truck staging area. 12m height. Wash bay on site. 800amps with more power if required. Security offices at main gate. Back up generator on site (tbc) Huge double wall & fenced security surrounds the entire property.