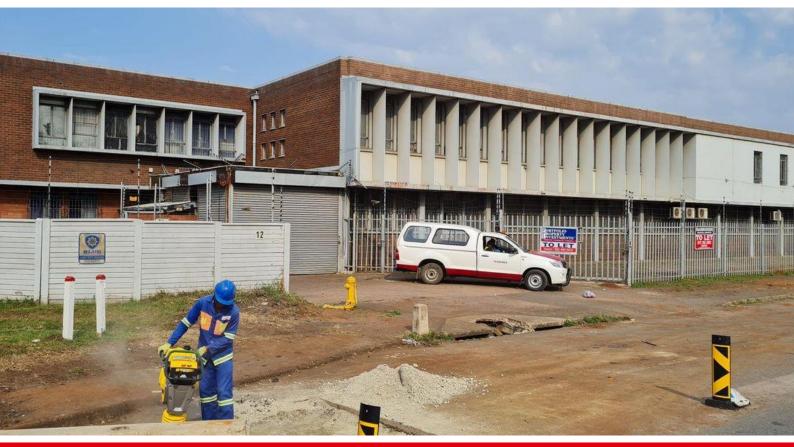

## 1,538m² Business To Let in Mobeni

Ground and First floor business premises to let on Quality St, Mobeni East. May suit a college, workshop, factory, medical facility, clinic, labour broker, drive-thru takeaway, etc. Currently being refurbished.