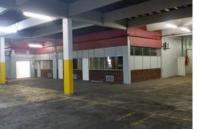

## 8,500m<sup>2</sup> Warehouse To Let in Jacobs

8500 square meters warehouse to let in Mobeni. Dedicated yard with 2 doors on grade and two doors with dock levellers and hyster ramp down to warehouse floor level. Offices and ablutions. Contact me to view and submit offers.