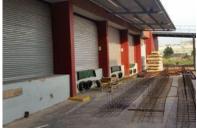

## 8,500m<sup>2</sup> Warehouse To Let in Jacobs

8500 square meters warehouse to let in Mobeni. Dedicated yard with 2 doors on grade and two doors with dock levellers and hyster ramp down to warehouse floor level. Offices and ablutions. Contact me to view and submit offers.