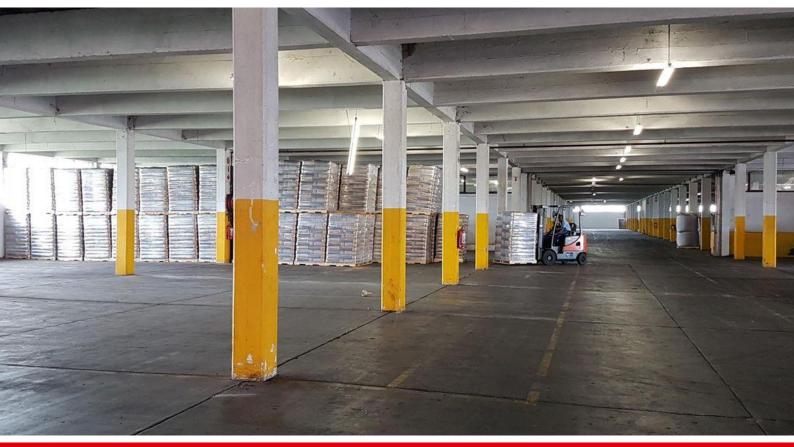

## 8,500m<sup>2</sup> Warehouse To Let in Jacobs

8500 square meters warehouse to let in Mobeni. Dedicated yard with 2 doors on grade and two doors with dock levellers and hyster ramp down to warehouse floor level. Offices and ablutions. Contact me to view and submit offers.