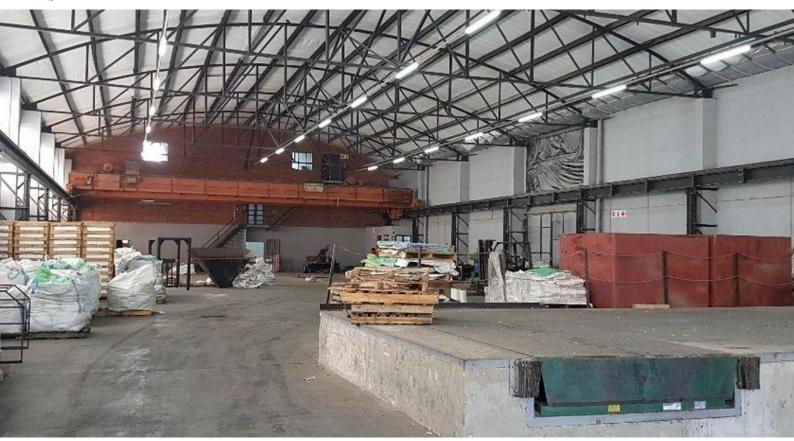

## 3,500m<sup>2</sup> Warehouse To Let in Jacobs

3500 industrial property in Jacobs, Durban South to let. Includes factory / warehouse with small yard. Available 1st November 2023. One large roller shutter door, container can back into the bay up to single dock-leveller. There is also a hyster ramp from street level up to warehouse floor level. Ground and First floor offices, ablutions, etc. 3 phase - 150 amps. Gantry crane isn't working - tenant may re-instate at their own cost, if at all possible. Contact me to view.