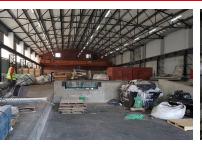

## 3,500m<sup>2</sup> Warehouse To Let in Jacobs

3500 industrial property in Jacobs, Durban South to let. Includes factory / warehouse with small yard. Available 1st November 2023. One large roller shutter door, container can back into the bay up to single dock-leveller. There is also a hyster ramp from street level up to warehouse floor level. Ground and First floor offices, ablutions, etc. 3 phase - 150 amps. Gantry crane isn't working - tenant may re-instate at their own cost, if at all possible. Contact me to view.