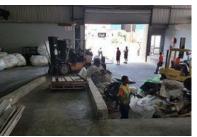

## 3,500m<sup>2</sup> Warehouse To Let in Jacobs

3500 industrial property in Jacobs, Durban South to let. Includes factory / warehouse with small yard. Available 1st November 2023. One large roller shutter door, container can back into the bay up to single dock-leveller. There is also a hyster ramp from street level up to warehouse floor level. Ground and First floor offices, ablutions, etc. 3 phase - 150 amps. Gantry crane isn't working - tenant may re-instate at their own cost, if at all possible. Contact me to view.