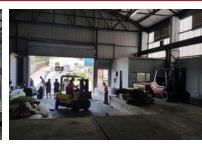

## 3,500m<sup>2</sup> Warehouse To Let in Jacobs

3500 industrial property in Jacobs, Durban South to let. Includes factory / warehouse with small yard. Available 1st November 2023. One large roller shutter door, container can back into the bay up to single dock-leveller. There is also a hyster ramp from street level up to warehouse floor level. Ground and First floor offices, ablutions, etc. 3 phase - 150 amps. Gantry crane isn't working - tenant may re-instate at their own cost, if at all possible. Contact me to view.