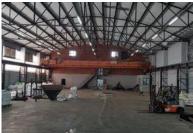

## 3,500m<sup>2</sup> Warehouse To Let in Jacobs

3500 industrial property in Jacobs, Durban South to let. Includes factory / warehouse with small yard. Available 1st November 2023. One large roller shutter door, container can back into the bay up to single dock-leveller. There is also a hyster ramp from street level up to warehouse floor level. Ground and First floor offices, ablutions, etc. 3 phase - 150 amps. Gantry crane isn't working - tenant may re-instate at their own cost, if at all possible. Contact me to view.