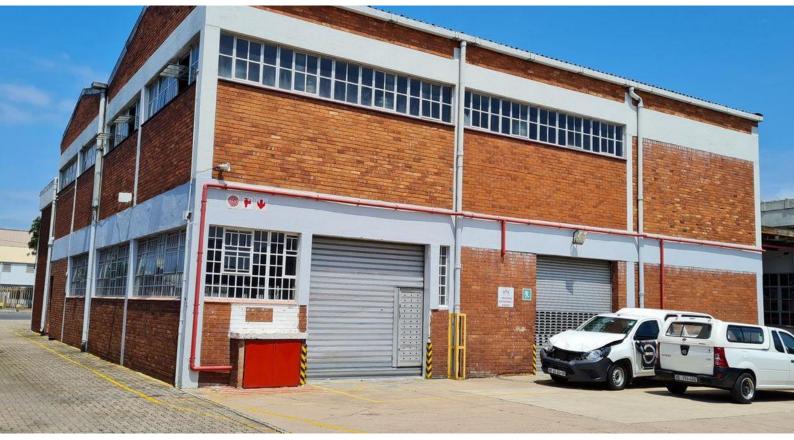

## 533m<sup>2</sup> Factory To Let in Prospecton Industrial

533 square meters first floor factory space in Prospecton. Unit in a shared industrial park. Zoned Noxious Industrial. Consists of 180 sqm of first floor offices, 353 sqm 1 first floor factory space with 4.5 ton goods hoist. Prime road frontage. 4 to 8 ton truck access. Call me to arrange a viewing.