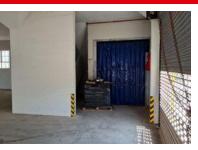

## 533m<sup>2</sup> Factory To Let in Prospecton Industrial

533 square meters first floor factory space in Prospecton. Unit in a shared industrial park. Zoned Noxious Industrial. Consists of 180 sqm of first floor offices, 353 sqm 1 first floor factory space with 4.5 ton goods hoist. Prime road frontage. 4 to 8 ton truck access. Call me to arrange a viewing.