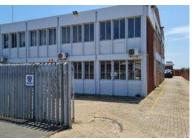

## 533m<sup>2</sup> Factory To Let in Prospecton Industrial

533 square meters first floor factory space in Prospecton. Unit in a shared industrial park. Zoned Noxious Industrial. Consists of 180 sqm of first floor offices, 353 sqm 1 first floor factory space with 4.5 ton goods hoist. Prime road frontage. 4 to 8 ton truck access. Call me to arrange a viewing.