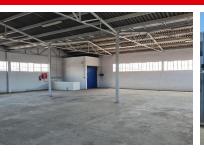

## 533m<sup>2</sup> Factory To Let in Prospecton Industrial

533 square meters first floor factory space in Prospecton. Unit in a shared industrial park. Zoned Noxious Industrial. Consists of 180 sqm of first floor offices, 353 sqm 1 first floor factory space with 4.5 ton goods hoist. Prime road frontage. 4 to 8 ton truck access. Call me to arrange a viewing.