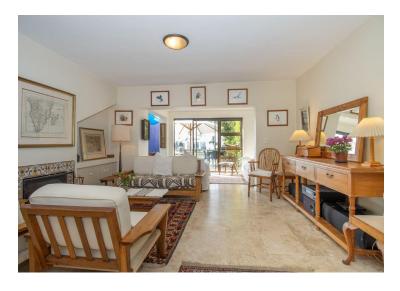

# 3 BEDROOM FREEHOLD FOR SALE IN MARINA DA GAMA

Dual Mandate. Live at the waters edge on sought after Eastlake Island. Neat as a pin, move right in. Secure, off the grid and perfectly positioned open plan 3 bedroom townhouse offering great living areas, two wind protected patios. A home built for entertainment. Looking for the ideal lock and go, scale down and or work from home, look no further. Downstairs: The private tiled and quaint courtyard welcomes you to the property. Easy living with clean lines and travertine tiles throughout the living areas. Three well-proportioned open plan interleading living areas with a centrally positioned fireplace lead to the elevated patio with beautiful views of the Marina waterways creating a wonderful indoor outdoor flow. Walk through the "maintenance friendly" garden down the steps to the wooden jetty at the water's edge. Kitchen: open plan with plenty of neutral tone built in cupboards and worktops, eat in breakfast bar, double built in eye level oven, electric and gas hob, extractor fan, plumbed for a dishwasher and washing machine, double fridge space, double sinks. There is a separate utility passage plumbed for a washing machine, tumble dryer and plenty of extra storage. The guest cloakroom is off the entrance hall. Double automated garage. Upstairs: The staircase leads to 3 carbeted bedrooms. The king size main bedroom with built in cubboards is en-suite and opens onto a