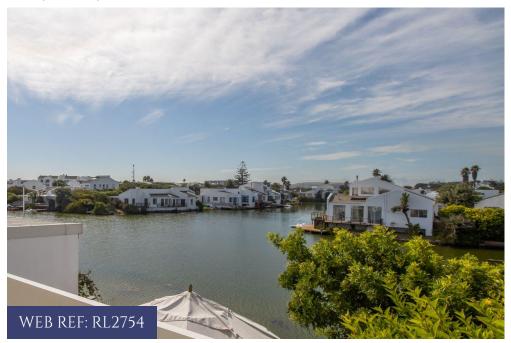

# 3 BEDROOM FREEHOLD FOR SALE IN MARINA DA GAMA

Dual Mandate. Live at the waters edge on sought after Eastlake Island. Neat as a pin, move right in. Secure, off the grid and perfectly positioned open plan 3 bedroom townhouse offering great living areas, two wind protected patios. A home built for entertainment. Looking for the ideal lock and go, scale down and or work from home, look no further. Downstairs: The private tiled and quaint courtyard welcomes you to the property. Easy living with clean lines and travertine tiles throughout the living areas. Three well-proportioned open plan interleading living areas with a centrally positioned fireplace lead to the elevated patio with beautiful views of the Marina waterways creating a wonderful indoor outdoor flow. Walk through the "maintenance friendly" garden down the steps to the wooden jetty at the water's edge. Kitchen: open plan with plenty of neutral tone built in cupboards and worktops, eat in breakfast bar, double built in eye level oven, electric and gas hob, extractor fan, plumbed for a dishwasher and washing machine, double fridge space, double sinks. There is a separate utility passage plumbed for a washing machine, tumble dryer and plenty of extra storage. The guest cloakroom is off the entrance hall. Double automated garage. Upstairs: The staircase leads to 3 carbeted bedrooms. The king size main bedroom with built in cubboards is en-suite and opens onto a