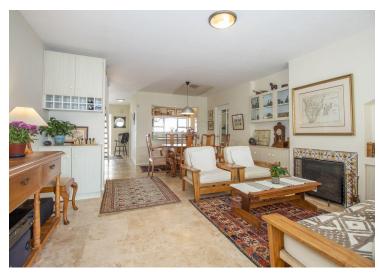

# 3 BEDROOM FREEHOLD FOR SALE IN MARINA DA GAMA

Dual Mandate. Live at the waters edge on sought after Eastlake Island. Neat as a pin, move right in. Secure, off the grid and perfectly positioned open plan 3 bedroom townhouse offering great living areas, two wind protected patios. A home built for entertainment. Looking for the ideal lock and go, scale down and or work from home, look no further. Downstairs: The private tiled and quaint courtyard welcomes you to the property. Easy living with clean lines and travertine tiles throughout the living areas. Three well-proportioned open plan interleading living areas with a centrally positioned fireplace lead to the elevated patio with beautiful views of the Marina waterways creating a wonderful indoor outdoor flow. Walk through the "maintenance friendly" garden down the steps to the wooden jetty at the water's edge. Kitchen: open plan with plenty of neutral tone built in cupboards and worktops, eat in breakfast bar, double built in eye level oven, electric and gas hob, extractor fan, plumbed for a dishwasher and washing machine, double fridge space, double sinks. There is a separate utility passage plumbed for a washing machine, tumble dryer and plenty of extra storage. The guest cloakroom is off the entrance hall. Double automated garage. Upstairs: The staircase leads to 3 carbeted bedrooms. The king size main bedroom with built in cubboards is en-suite and opens onto a