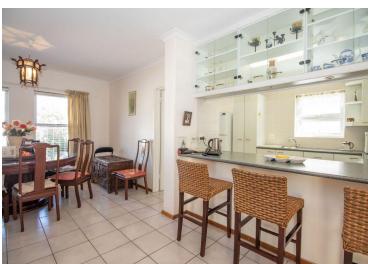

# **3 BEDROOM HOUSE SOLD IN CONSTANTIA**

Exclusive Sole Mandate. Ideal scale down 3 bedroom home in a sought-after gated estate in Constantia. Sunny and perfectly positioned on a north facing erf. Three light and bright interleading reception rooms open onto a covered wind protected enclosed patio overlooking the level garden. Great for entertaining plus beautiful mountain views! With loft storage in the double garage. Security gates welcome one at the main entrance to this sought after gated estate in Constantia. The paved driveways lead to the freestanding property with off street parking for 2 cars in front of the double garage doors. One enters the home into a light and bright open plan and interleading formal lounge, dining room and family/TV room. Two sets of doors lead onto the private covered and enclosed patio. One set from the formal lounge and the other from the TV room overlooking the back of Table Mountain. The kitchen in neutral tones offers plenty of built in cupboards and includes a glass display unit, an eat in breakfast counter, an undercounter oven, hob, extractor fan and is open plan to the family/TV room. There is a separate scullery and laundry area tucked away on one side of the kitchen which is dishwasher and washing machine plumbed. The back door leads to a good-sized back vard with room for a vegetable patch! There are 3 bedrooms all together down the passage which