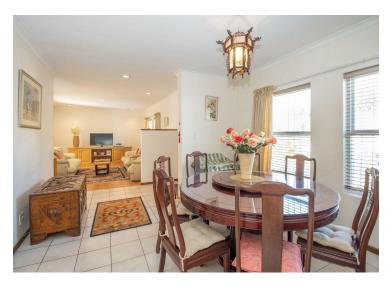

# **3 BEDROOM HOUSE SOLD IN CONSTANTIA**

Exclusive Sole Mandate. Ideal scale down 3 bedroom home in a sought-after gated estate in Constantia. Sunny and perfectly positioned on a north facing erf. Three light and bright interleading reception rooms open onto a covered wind protected enclosed patio overlooking the level garden. Great for entertaining plus beautiful mountain views! With loft storage in the double garage. Security gates welcome one at the main entrance to this sought after gated estate in Constantia. The paved driveways lead to the freestanding property with off street parking for 2 cars in front of the double garage doors. One enters the home into a light and bright open plan and interleading formal lounge, dining room and family/TV room. Two sets of doors lead onto the private covered and enclosed patio. One set from the formal lounge and the other from the TV room overlooking the back of Table Mountain. The kitchen in neutral tones offers plenty of built in cupboards and includes a glass display unit, an eat in breakfast counter, an undercounter oven, hob, extractor fan and is open plan to the family/TV room. There is a separate scullery and laundry area tucked away on one side of the kitchen which is dishwasher and washing machine plumbed. The back door leads to a good-sized back vard with room for a vegetable patch! There are 3 bedrooms all together down the passage which