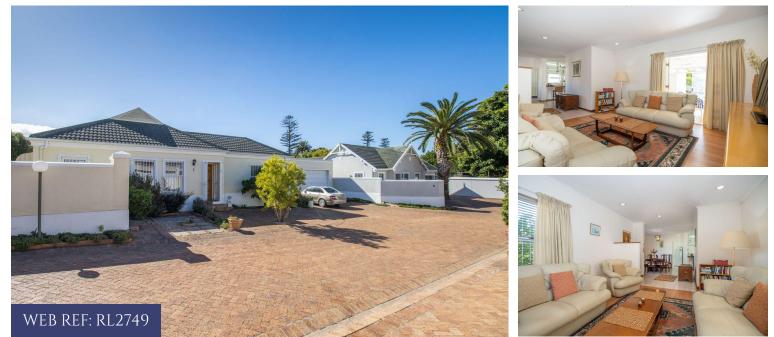

# **3 BEDROOM HOUSE SOLD IN CONSTANTIA**

Exclusive Sole Mandate. Ideal scale down 3 bedroom home in a sought-after gated estate in Constantia. Sunny and perfectly positioned on a north facing erf. Three light and bright interleading reception rooms open onto a covered wind protected enclosed patio overlooking the level garden. Great for entertaining plus beautiful mountain views! With loft storage in the double garage. Security gates welcome one at the main entrance to this sought after gated estate in Constantia. The paved driveways lead to the freestanding property with off street parking for 2 cars in front of the double garage doors. One enters the home into a light and bright open plan and interleading formal lounge, dining room and family/TV room. Two sets of doors lead onto the private covered and enclosed patio. One set from the formal lounge and the other from the TV room overlooking the back of Table Mountain. The kitchen in neutral tones offers plenty of built in cupboards and includes a glass display unit, an eat in breakfast counter, an undercounter oven, hob, extractor fan and is open plan to the family/TV room. There is a separate scullery and laundry area tucked away on one side of the kitchen which is dishwasher and washing machine plumbed. The back door leads to a good-sized back vard with room for a vegetable patch! There are 3 bedrooms all together down the passage which