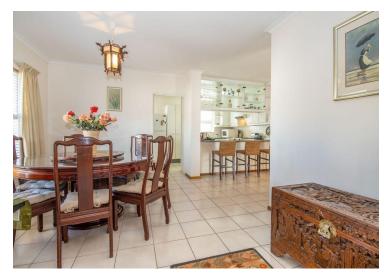

# **3 BEDROOM HOUSE SOLD IN CONSTANTIA**

Exclusive Sole Mandate. Ideal scale down 3 bedroom home in a sought-after gated estate in Constantia. Sunny and perfectly positioned on a north facing erf. Three light and bright interleading reception rooms open onto a covered wind protected enclosed patio overlooking the level garden. Great for entertaining plus beautiful mountain views! With loft storage in the double garage. Security gates welcome one at the main entrance to this sought after gated estate in Constantia. The paved driveways lead to the freestanding property with off street parking for 2 cars in front of the double garage doors. One enters the home into a light and bright open plan and interleading formal lounge, dining room and family/TV room. Two sets of doors lead onto the private covered and enclosed patio. One set from the formal lounge and the other from the TV room overlooking the back of Table Mountain. The kitchen in neutral tones offers plenty of built in cupboards and includes a glass display unit, an eat in breakfast counter, an undercounter oven, hob, extractor fan and is open plan to the family/TV room. There is a separate scullery and laundry area tucked away on one side of the kitchen which is dishwasher and washing machine plumbed. The back door leads to a good-sized back vard with room for a vegetable patch! There are 3 bedrooms all together down the passage which