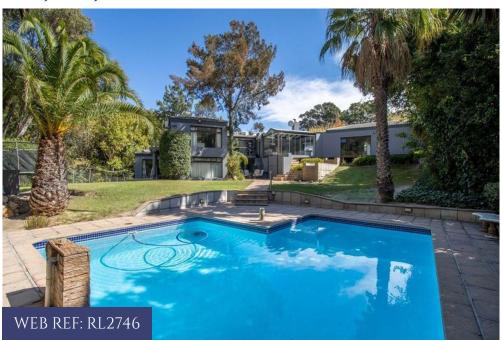

# **5 BEDROOM HOUSE FOR SALE IN CONSTANTIA**

Dual Mandate. "Willows End" a modern sophisticated palatial family home with beautiful spaces! Five bedrooms all en-suite. A private outlook set on over half an acre in the heart of sought after Constantia! A grand entrance through a stately security gate into a pretty front garden and courtyard before entering the home through the double pivot front door. Secure parking for six cars. Gleaming porcelain tiles throughout the living areas greets one from the entrance hall to the formal lounge and dining room with a centrally positioned fireplace. Open plan to this area is the sunroom overlooking the treed private garden through wrap around glass stacking doors opening to an entertainment deck. The fourth living area works well as a family room or study and is accessed over a feature indoor Koi pond off the dining room. Guest cloakroom. There is a library overlooking the forest of trees through stacking doors. The modern, stylish kitchen is exceptionally well designed with plenty of storage space and boasts a large marble eat in central island. Induction hob, and extractor fan, double eye level oven plus double door fridge space and a prep bowl. The scullery is tucked away and private, and plumbed for a dishwasher with direct access to the double garage. Bevond the scullerv is the laundry which opens to the back garden. Five en suite bedrooms. Two bedrooms upstairs and three