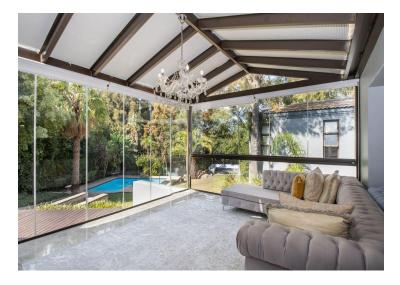

# **5 BEDROOM HOUSE FOR SALE IN CONSTANTIA**

Dual Mandate. "Willows End" a modern sophisticated palatial family home with beautiful spaces! Five bedrooms all en-suite. A private outlook set on over half an acre in the heart of sought after Constantia! A grand entrance through a stately security gate into a pretty front garden and courtyard before entering the home through the double pivot front door. Secure parking for six cars. Gleaming porcelain tiles throughout the living areas greets one from the entrance hall to the formal lounge and dining room with a centrally positioned fireplace. Open plan to this area is the sunroom overlooking the treed private garden through wrap around glass stacking doors opening to an entertainment deck. The fourth living area works well as a family room or study and is accessed over a feature indoor Koi pond off the dining room. Guest cloakroom. There is a library overlooking the forest of trees through stacking doors. The modern, stylish kitchen is exceptionally well designed with plenty of storage space and boasts a large marble eat in central island. Induction hob, and extractor fan, double eye level oven plus double door fridge space and a prep bowl. The scullery is tucked away and private, and plumbed for a dishwasher with direct access to the double garage. Bevond the scullerv is the laundry which opens to the back garden. Five en suite bedrooms. Two bedrooms upstairs and three