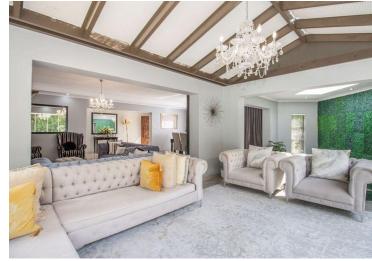

# **5 BEDROOM HOUSE FOR SALE IN CONSTANTIA**

Dual Mandate. "Willows End" a modern sophisticated palatial family home with beautiful spaces! Five bedrooms all en-suite. A private outlook set on over half an acre in the heart of sought after Constantia! A grand entrance through a stately security gate into a pretty front garden and courtyard before entering the home through the double pivot front door. Secure parking for six cars. Gleaming porcelain tiles throughout the living areas greets one from the entrance hall to the formal lounge and dining room with a centrally positioned fireplace. Open plan to this area is the sunroom overlooking the treed private garden through wrap around glass stacking doors opening to an entertainment deck. The fourth living area works well as a family room or study and is accessed over a feature indoor Koi pond off the dining room. Guest cloakroom. There is a library overlooking the forest of trees through stacking doors. The modern, stylish kitchen is exceptionally well designed with plenty of storage space and boasts a large marble eat in central island. Induction hob, and extractor fan, double eye level oven plus double door fridge space and a prep bowl. The scullery is tucked away and private, and plumbed for a dishwasher with direct access to the double garage. Bevond the scullerv is the laundry which opens to the back garden. Five en suite bedrooms. Two bedrooms upstairs and three