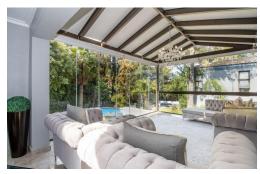

# **5 BEDROOM HOUSE FOR SALE IN CONSTANTIA**

Dual Mandate. "Willows End" a modern sophisticated palatial family home with beautiful spaces! Five bedrooms all en-suite. A private outlook set on over half an acre in the heart of sought after Constantia! A grand entrance through a stately security gate into a pretty front garden and courtyard before entering the home through the double pivot front door. Secure parking for six cars. Gleaming porcelain tiles throughout the living areas greets one from the entrance hall to the formal lounge and dining room with a centrally positioned fireplace. Open plan to this area is the sunroom overlooking the treed private garden through wrap around glass stacking doors opening to an entertainment deck. The fourth living area works well as a family room or study and is accessed over a feature indoor Koi pond off the dining room. Guest cloakroom. There is a library overlooking the forest of trees through stacking doors. The modern, stylish kitchen is exceptionally well designed with plenty of storage space and boasts a large marble eat in central island. Induction hob, and extractor fan, double eye level oven plus double door fridge space and a prep bowl. The scullery is tucked away and private, and plumbed for a dishwasher with direct access to the double garage. Bevond the scullerv is the laundry which opens to the back garden. Five en suite bedrooms. Two bedrooms upstairs and three