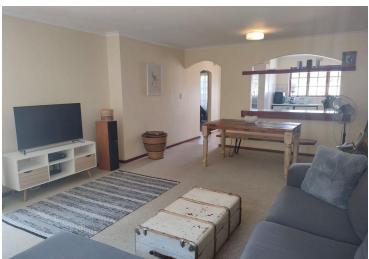

# **2 BEDROOM SIMPLEX FOR SALE IN CONSTANTIA**

Sole and Exclusive Mandate. The ideal scale down, lock up and go neat as a pin two bedroom cottage in sought after Rushmere gated estate! light and bright open plan kitchen to the diningroom and lounge which open onto an exclusive use private garden. two parking bays and centrally positioned with access to the estate walkways, established treed manicured gardens, 3 swimming pools and a tennis court! Not to be missed!Entrance hallKitchen in neutral tones is open plan to the dining room and lounge, and offers an eat in counter, 4 plate hob, under counter oven, dishwasher and washing machine plumbed, and double sinks. The combined living area opens to the paved sunny and private entertainment patio overlooking the pretty garden with a retractable awning. Two double carpeted bedrooms, both have built in cupboards.Family bathroom with shower over the bath, toilet and basin and sky lightEnclosed drying yard with a twirl dryTwo exclusive use parking bays outside the unit.FEATURES:Combination of laminate flooring and woolen carpets in a neutral tone in excellent conditionLinen cupboardCottage pane wooden window framesPrivate exclusive use enclosed garden with exit gate to the estate Derimeter. burdlar bars. security date at the front door.