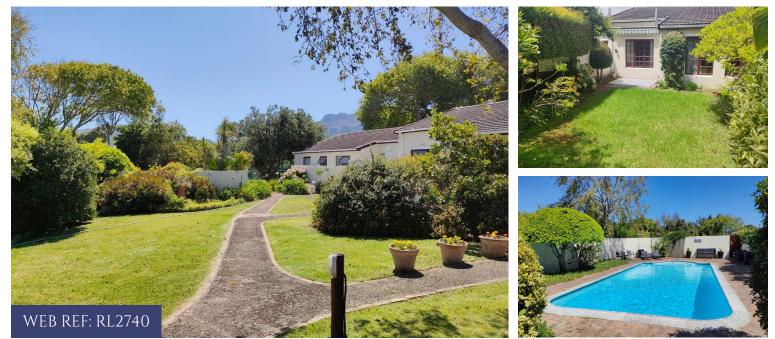

# **2 BEDROOM SIMPLEX FOR SALE IN CONSTANTIA**

Sole and Exclusive Mandate. The ideal scale down, lock up and go neat as a pin two bedroom cottage in sought after Rushmere gated estate! light and bright open plan kitchen to the diningroom and lounge which open onto an exclusive use private garden. two parking bays and centrally positioned with access to the estate walkways, established treed manicured gardens, 3 swimming pools and a tennis court! Not to be missed!Entrance hallKitchen in neutral tones is open plan to the dining room and lounge, and offers an eat in counter, 4 plate hob, under counter oven, dishwasher and washing machine plumbed, and double sinks. The combined living area opens to the paved sunny and private entertainment patio overlooking the pretty garden with a retractable awning. Two double carpeted bedrooms, both have built in cupboards.Family bathroom with shower over the bath, toilet and basin and sky lightEnclosed drying yard with a twirl dryTwo exclusive use parking bays outside the unit.FEATURES:Combination of laminate flooring and woolen carpets in a neutral tone in excellent conditionLinen cupboardCottage pane wooden window framesPrivate exclusive use enclosed garden with exit gate to the estate Derimeter. burdlar bars. security date at the front door.

### **EXTERIOR**

| Security | Yes |
|----------|-----|
| Pool     | Yes |
| Views    |     |