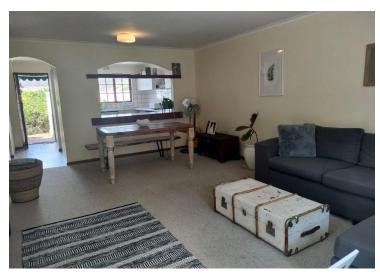

# **2 BEDROOM SIMPLEX FOR SALE IN CONSTANTIA**

Sole and Exclusive Mandate. The ideal scale down, lock up and go neat as a pin two bedroom cottage in sought after Rushmere gated estate! light and bright open plan kitchen to the diningroom and lounge which open onto an exclusive use private garden. two parking bays and centrally positioned with access to the estate walkways, established treed manicured gardens, 3 swimming pools and a tennis court! Not to be missed!Entrance hallKitchen in neutral tones is open plan to the dining room and lounge, and offers an eat in counter, 4 plate hob, under counter oven, dishwasher and washing machine plumbed, and double sinks. The combined living area opens to the paved sunny and private entertainment patio overlooking the pretty garden with a retractable awning. Two double carpeted bedrooms, both have built in cupboards.Family bathroom with shower over the bath, toilet and basin and sky lightEnclosed drying yard with a twirl dryTwo exclusive use parking bays outside the unit.FEATURES:Combination of laminate flooring and woolen carpets in a neutral tone in excellent conditionLinen cupboardCottage pane wooden window framesPrivate exclusive use enclosed garden with exit gate to the estate Derimeter. burdlar bars. security date at the front door.