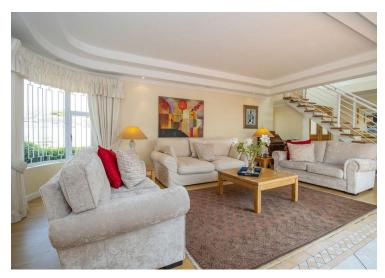

## **4 BEDROOM FREESTANDING FOR SALE IN CONSTANTIA**

Stylish, bright, and very spacious, this unique and impressive double-storey home offers versatile accommodation with so many possibilities. Excellent flow from generously proportioned reception rooms to view terraces and a paved entertainment pool deck. Built to embrace wrap-around panoramic views from Constantia Valley to the Helderberg mountains. A wow surprise awaits you! ACCOMMODATION: A home filled with a heart, exuding warmth, serenity and built for entertainment. The grand Porte cochere entrance through two large stately security gates into a pretty courtyard before entering the home through the double feature front door, sets the tone of what's to come. A spacious, tiled entrance hall greets one overlooking the beautiful pool area together with a staircase and casual living area on your right with the accent on indoor-outdoor flow. A staircase boasting beautiful picture windows overlooking Elephants Eye and Constantia Valley leads to the two upstairs en suite double bedrooms which open onto private balconies with views views and more views!The modern, open plan stylish kitchen, fit for any chef, is positioned in the heart of the home and overlooks the grand living areas. Exceptionally well designed with granite work tops, cupboards galore including two corner pantry cubboards. an eat in counter. dishwasher and washing machine plumbed.