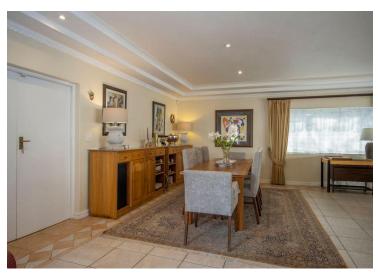

## **4 BEDROOM FREESTANDING FOR SALE IN CONSTANTIA**

Stylish, bright, and very spacious, this unique and impressive double-storey home offers versatile accommodation with so many possibilities. Excellent flow from generously proportioned reception rooms to view terraces and a paved entertainment pool deck. Built to embrace wrap-around panoramic views from Constantia Valley to the Helderberg mountains. A wow surprise awaits you! ACCOMMODATION: A home filled with a heart, exuding warmth, serenity and built for entertainment. The grand Porte cochere entrance through two large stately security gates into a pretty courtyard before entering the home through the double feature front door, sets the tone of what's to come. A spacious, tiled entrance hall greets one overlooking the beautiful pool area together with a staircase and casual living area on your right with the accent on indoor-outdoor flow. A staircase boasting beautiful picture windows overlooking Elephants Eye and Constantia Valley leads to the two upstairs en suite double bedrooms which open onto private balconies with views views and more views!The modern, open plan stylish kitchen, fit for any chef, is positioned in the heart of the home and overlooks the grand living areas. Exceptionally well designed with granite work tops, cupboards galore including two corner pantry cubboards. an eat in counter. dishwasher and washing machine plumbed.