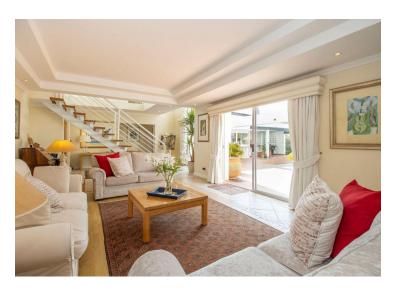

## **4 BEDROOM FREESTANDING FOR SALE IN CONSTANTIA**

Stylish, bright, and very spacious, this unique and impressive double-storey home offers versatile accommodation with so many possibilities. Excellent flow from generously proportioned reception rooms to view terraces and a paved entertainment pool deck. Built to embrace wrap-around panoramic views from Constantia Valley to the Helderberg mountains. A wow surprise awaits you! ACCOMMODATION: A home filled with a heart, exuding warmth, serenity and built for entertainment. The grand Porte cochere entrance through two large stately security gates into a pretty courtyard before entering the home through the double feature front door, sets the tone of what's to come. A spacious, tiled entrance hall greets one overlooking the beautiful pool area together with a staircase and casual living area on your right with the accent on indoor-outdoor flow. A staircase boasting beautiful picture windows overlooking Elephants Eye and Constantia Valley leads to the two upstairs en suite double bedrooms which open onto private balconies with views views and more views!The modern, open plan stylish kitchen, fit for any chef, is positioned in the heart of the home and overlooks the grand living areas. Exceptionally well designed with granite work tops, cupboards galore including two corner pantry cubboards. an eat in counter. dishwasher and washing machine plumbed.