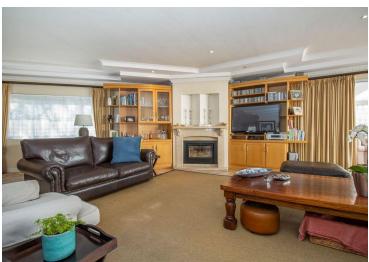

## **4 BEDROOM FREESTANDING FOR SALE IN CONSTANTIA**

Stylish, bright, and very spacious, this unique and impressive double-storey home offers versatile accommodation with so many possibilities. Excellent flow from generously proportioned reception rooms to view terraces and a paved entertainment pool deck. Built to embrace wrap-around panoramic views from Constantia Valley to the Helderberg mountains. A wow surprise awaits you! ACCOMMODATION: A home filled with a heart, exuding warmth, serenity and built for entertainment. The grand Porte cochere entrance through two large stately security gates into a pretty courtyard before entering the home through the double feature front door, sets the tone of what's to come. A spacious, tiled entrance hall greets one overlooking the beautiful pool area together with a staircase and casual living area on your right with the accent on indoor-outdoor flow. A staircase boasting beautiful picture windows overlooking Elephants Eye and Constantia Valley leads to the two upstairs en suite double bedrooms which open onto private balconies with views views and more views!The modern, open plan stylish kitchen, fit for any chef, is positioned in the heart of the home and overlooks the grand living areas. Exceptionally well designed with granite work tops, cupboards galore including two corner pantry cubboards. an eat in counter. dishwasher and washing machine plumbed.