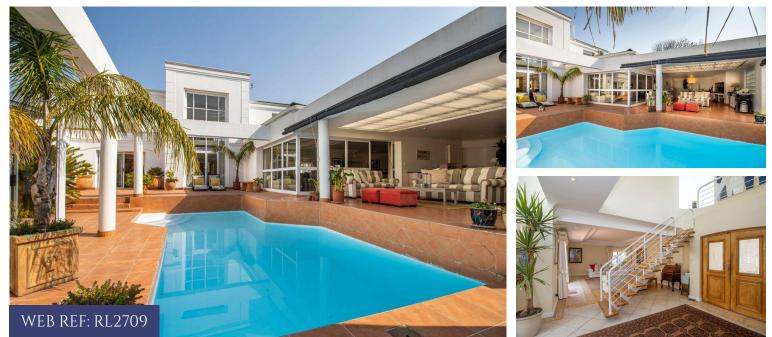

## **4 BEDROOM FREESTANDING FOR SALE IN CONSTANTIA**

Stylish, bright, and very spacious, this unique and impressive double-storey home offers versatile accommodation with so many possibilities. Excellent flow from generously proportioned reception rooms to view terraces and a paved entertainment pool deck. Built to embrace wrap-around panoramic views from Constantia Valley to the Helderberg mountains. A wow surprise awaits you! ACCOMMODATION: A home filled with a heart, exuding warmth, serenity and built for entertainment. The grand Porte cochere entrance through two large stately security gates into a pretty courtyard before entering the home through the double feature front door, sets the tone of what's to come. A spacious, tiled entrance hall greets one overlooking the beautiful pool area together with a staircase and casual living area on your right with the accent on indoor-outdoor flow. A staircase boasting beautiful picture windows overlooking Elephants Eye and Constantia Valley leads to the two upstairs en suite double bedrooms which open onto private balconies with views views and more views!The modern, open plan stylish kitchen, fit for any chef, is positioned in the heart of the home and overlooks the grand living areas. Exceptionally well designed with granite work tops, cupboards galore including two corner pantry cubboards. an eat in counter. dishwasher and washing machine plumbed.