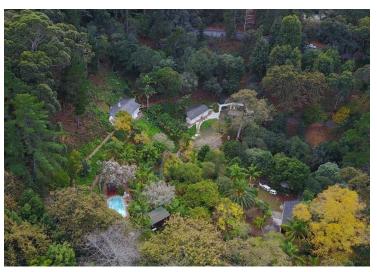

# VACANT LAND IN CONSTANTIA UPPER

INCLUSIVE OF VATA tranquil location packed with appeal & potential for developers. This generous plot spanning 8000 square meters offers lush leafy surrounds embraced by an abundance of Flaura & Fauna and presents an excellent opportunity to build a dream home or sectionalise with 3 unique private and secluded dwellings. Prime Location: Nestled in a desirable location, this property offers the convenience of nearby amenities, schools, and entertainment, ensuring a lifestyle of comfort and ease. For more information and to book your viewing contact us now.