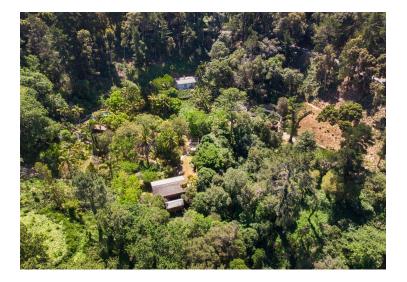

# VACANT LAND IN CONSTANTIA UPPER

INCLUSIVE OF VATA tranquil location packed with appeal & potential for developers. This generous plot spanning 8000 square meters offers lush leafy surrounds embraced by an abundance of Flaura & Fauna and presents an excellent opportunity to build a dream home or sectionalise with 3 unique private and secluded dwellings. Prime Location: Nestled in a desirable location, this property offers the convenience of nearby amenities, schools, and entertainment, ensuring a lifestyle of comfort and ease. For more information and to book your viewing contact us now.