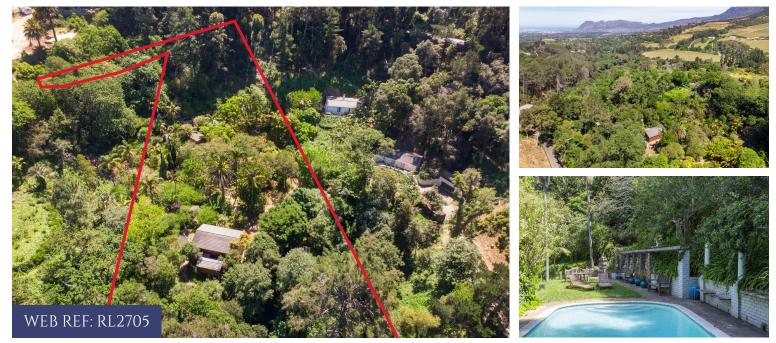

# VACANT LAND IN CONSTANTIA UPPER

INCLUSIVE OF VATA tranquil location packed with appeal & potential for developers. This generous plot spanning 8000 square meters offers lush leafy surrounds embraced by an abundance of Flaura & Fauna and presents an excellent opportunity to build a dream home or sectionalise with 3 unique private and secluded dwellings. Prime Location: Nestled in a desirable location, this property offers the convenience of nearby amenities, schools, and entertainment, ensuring a lifestyle of comfort and ease. For more information and to book your viewing contact us now.