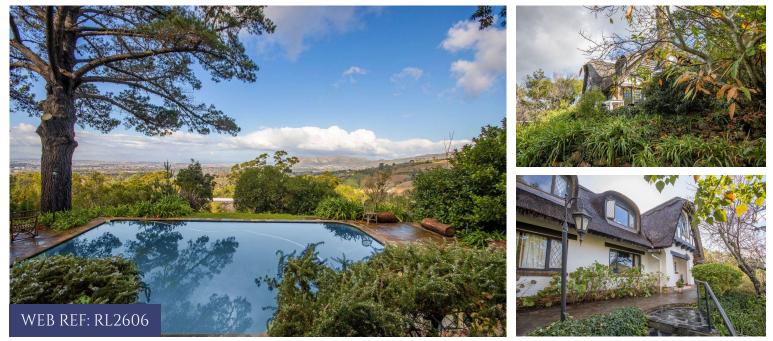

# **6 BEDROOM HOUSE FOR SALE IN CONSTANTIA**

Elevated backing a nature reserve. This characterful home has constant exposure to far reaching mountain, vineyard & sea views. Surrounded by flora & exotic trees this property lives with nature. Wine Farms & 1st class restaurants on your doorstep.Downstairs AccommodationStriking entrance hall with a grand wooden staircase and chandelier.Formal lounge with a wood burning fireplace and sliding doors that open onto a patio.Open plan dining room.Kitchen with granite counter tops, oven with electric hob and extractor fan. Solid Oak cupboards.Separate scullery.Guest cloak room.3 Well proportioned bedrooms Full Family bathroomUpstairs AccommodationLarge master bedroom with full en suite that opens onto the private garden.4th Bedroom with BIC's2nd Bathroom fitted in solid oak. FeaturesHand crafted fitted Mahogany & Yellow Wood doors and framesBoreholeStaff quartersFlatletSwimming pool with pool house overlooking False Bay and VineyardsGlass hot houseOtherSpacious Double garage with parking for 4 vehiclesSecurity system with alarm and beams