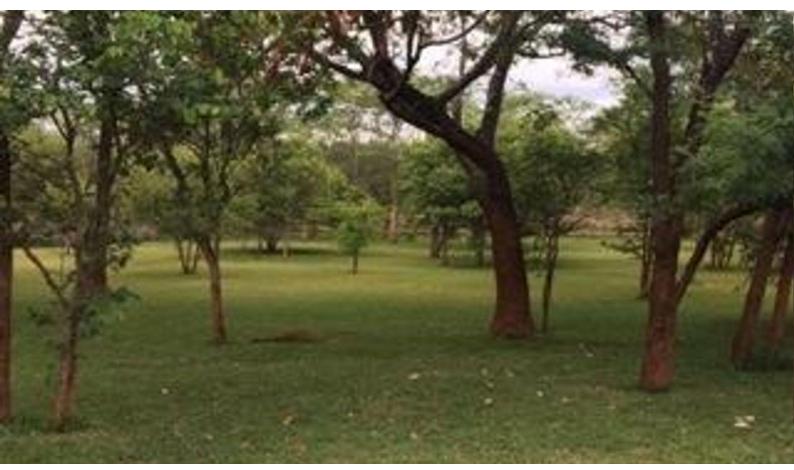

## Nature Estate Development in Leopards Hill MUKAMUNYA COUNTRY ESTATES

- ✓ tar road access
- close to schools /shops/resuraunts and sporting facilities
- very pretty area of Lusaka in high demand
- a beautiful established estate with lovely natural surroundings and amazing trees
- PROPERTY TYPES

Vacant Land (0) Size from 8,000m² to 20,000m²

- ✓ plots are approx 2.5 acres in size
- water and electricity to each site
- ✓ secure complex with security in place
- lovely club house, swimming pool, tennis courts and squash courts
- free membership for tenants
- ✓ some plots have stunning views