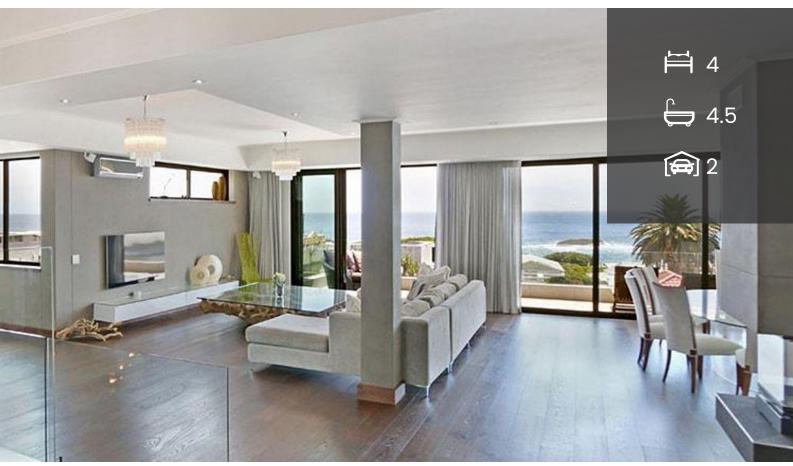

## From R10,000 Per Night Duplex Holiday Letting in Camps Bay

| BEDROOMS         | 4              |
|------------------|----------------|
| LINEN PROVIDED   | Yes            |
| BATHROOMS        | 4.5            |
| DINING ROOMS     | 1              |
| CEILING FANS     | No             |
| FRIDGE/FREEZER   | Yes            |
| OVEN             | Yes            |
| TUMBLE DRYER     | Yes            |
| CROCKERY/CUTLERY | Yes            |
| BRAAI            | Gas - Built-in |
| JACUZZI          | No             |
| OPEN PARKING     | 3              |

| SLEEPS          | 8       |
|-----------------|---------|
| TOWELS PROVIDED | Yes     |
| LOUNGES         | 1       |
| AIRCON          | Yes     |
| DSTV            | Yes     |
| MICROWAVE       | Yes     |
| WASHING MACHINE | Yes     |
| DISHWASHER      | Yes     |
| GARDEN          | No      |
| POOL            | Private |
| COVERED PARKING | 3       |
|                 |         |