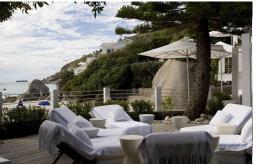

## House Holiday Letting in Clifton

| BEDROOMS         | 3              |
|------------------|----------------|
| LINEN PROVIDED   | Yes            |
| BATHROOMS        | 3              |
| DINING ROOMS     | 1              |
| CEILING FANS     | No             |
| FRIDGE/FREEZER   | No             |
| OVEN             | No             |
| TUMBLE DRYER     | No             |
| CROCKERY/CUTLERY | No             |
| BRAAI            | Gas - Portable |
| JACUZZI          | No             |

| SLEEPS          | 5.5            |
|-----------------|----------------|
| TOWELS PROVIDED | Yes            |
| LOUNGES         | 1              |
| AIRCON          | No             |
| DSTV            | Maybe          |
| MICROWAVE       | No             |
| WASHING MACHINE | No             |
| DISHWASHER      | No             |
| GARDEN          | Private        |
| POOL            | Splash<br>pool |
| COVERED PARKING | _              |