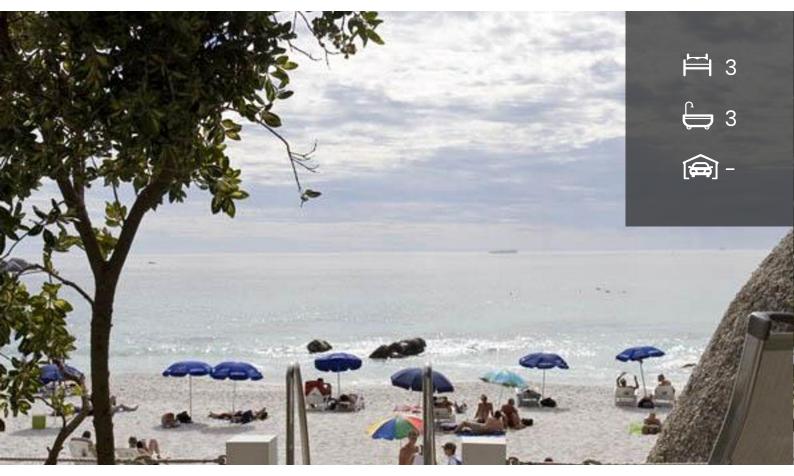

## House Holiday Letting in Clifton

| BEDROOMS         | 3              |
|------------------|----------------|
| LINEN PROVIDED   | Yes            |
| BATHROOMS        | 3              |
| DINING ROOMS     | 1              |
| CEILING FANS     | No             |
| FRIDGE/FREEZER   | No             |
| OVEN             | No             |
| TUMBLE DRYER     | No             |
| CROCKERY/CUTLERY | No             |
| BRAAI            | Gas - Portable |
| JACUZZI          | No             |

| SLEEPS          | 5.5            |
|-----------------|----------------|
| TOWELS PROVIDED | Yes            |
| LOUNGES         | 1              |
| AIRCON          | No             |
| DSTV            | Maybe          |
| MICROWAVE       | No             |
| WASHING MACHINE | No             |
| DISHWASHER      | No             |
| GARDEN          | Private        |
| POOL            | Splash<br>pool |
| COVERED PARKING | _              |