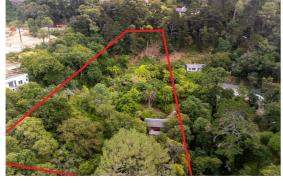

## Your dream property awaits in Constantia Upper

23B, Rhodes Drive, Constantia; Cape Town

Magical vacant land, this unspoiled setting amidst its lush natural surroundings and trees is a rare find in Constantia Upper. Set on 8100m2 of subdivided, SR1 zoned land. The property is located on the slopes of Constantia Nek, offering a sense of privacy, tranquillity, and a unique lifestyle experience with an abundance of walking and cycling trails on your doorstep to explore.