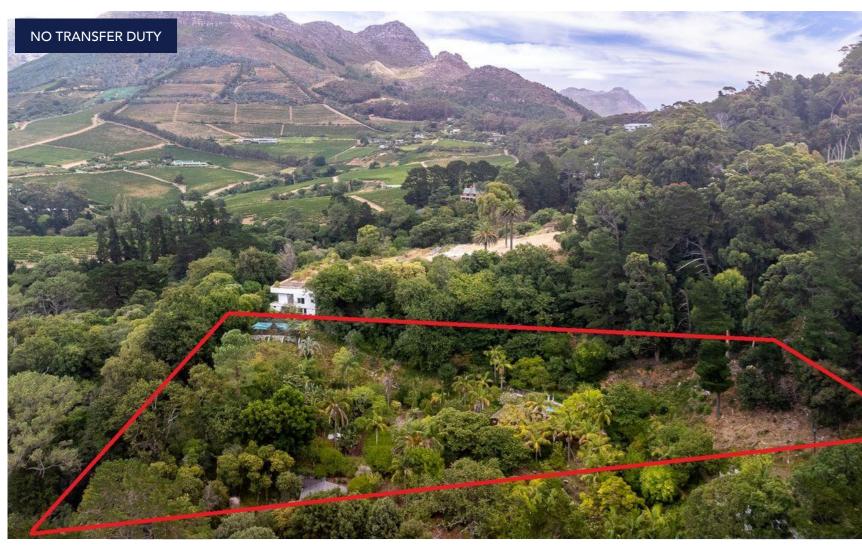

## **Expertise Built Through Generations of Trust**

8,100m<sup>2</sup> Vacant Land For Sale in Constantia

R17,990,000

## Your dream property awaits in Constantia Upper

23B, Rhodes Drive, Constantia; Cape Town

Magical vacant land, this unspoiled setting amidst its lush natural surroundings and trees is a rare find in Constantia Upper. Set on 8100m2 of subdivided, SR1 zoned land. The property is located on the slopes of Constantia Nek, offering a sense of privacy, tranquillity, and a unique lifestyle experience with an abundance of walking and cycling trails on your doorstep to explore.