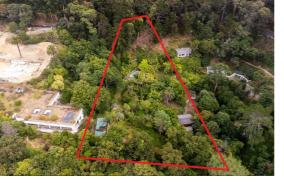

## Your dream property awaits in Constantia Upper

23B, Rhodes Drive, Constantia; Cape Town

Magical vacant land, this unspoiled setting amidst its lush natural surroundings and trees is a rare find in Constantia Upper. Set on 8100m2 of subdivided, SR1 zoned land. The property is located on the slopes of Constantia Nek, offering a sense of privacy, tranquillity, and a unique lifestyle experience with an abundance of walking and cycling trails on your doorstep to explore.