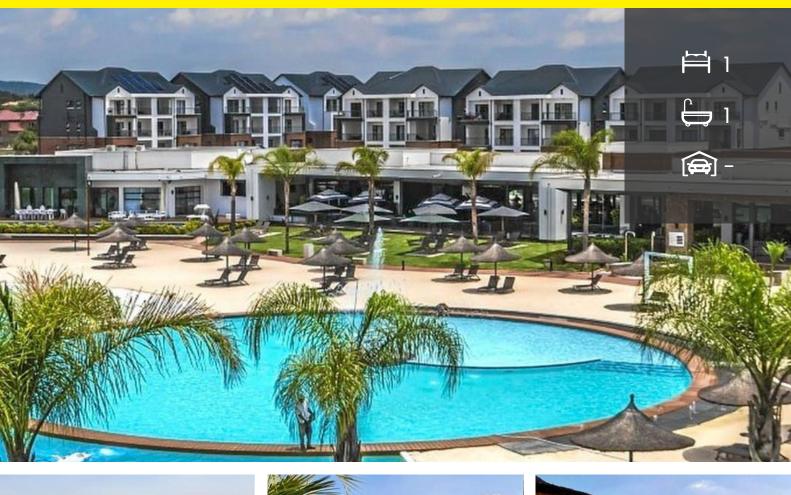

## From R800 Per Night Apartment Holiday Letting in Willow Park Manor

| BEDROOMS          | 1         |
|-------------------|-----------|
| LINEN PROVIDED    | No        |
| BATHROOMS         | 1         |
| DINING ROOMS      | 1         |
| CEILING FANS      | No        |
| FRIDGE/FREEZER    | Yes       |
| OVEN              | Yes       |
| TUMBLE DRYER      | No        |
| CROCKERY/CUTLERY  | Yes       |
| BRAAI             | None      |
| JACUZZI           | No        |
| OPEN PARKING      | -         |
| Cleaning Services | Monday    |
| Notes             | The first |
|                   |           |

| SLEEPS          | 2        |
|-----------------|----------|
| TOWELS PROVIDED | Yes      |
| LOUNGES         | 1        |
| AIRCON          | Yes      |
| DSTV            | Maybe    |
| MICROWAVE       | Yes      |
| WASHING MACHINE | No       |
| DISHWASHER      | No       |
| GARDEN          | Communal |
| POOL            | Communal |
| COVERED PARKING | -        |
|                 |          |

y - Saturday st clear water lagoon powered by Crystal Lagoons® in sub-Saharan Africa was the centre feature of Balwin Properties' new development in Pretoria, The Blyde, which officially opened on 08 September 2018.