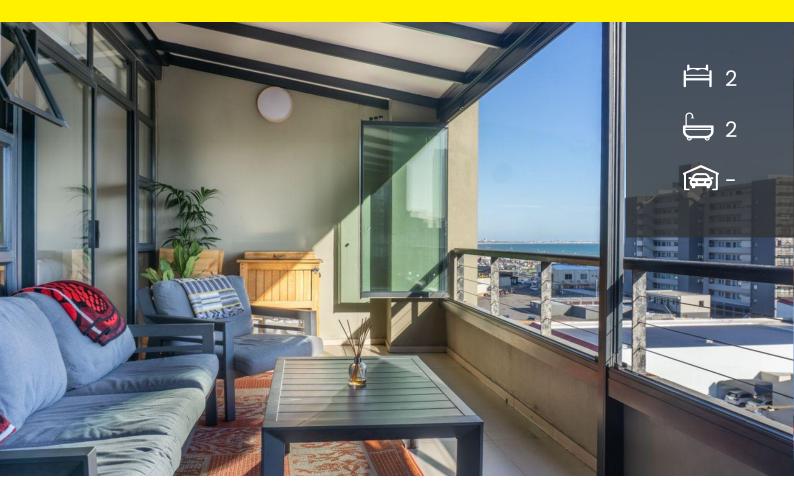

## From R2,400 Per Night Apartment Holiday Letting in Table View

- Friday

| 2<br>No<br>2<br>1<br>No |
|-------------------------|
| 2                       |
| 1                       |
|                         |
| No                      |
|                         |
| Yes                     |
| No                      |
| No                      |
| No                      |
| None                    |
| No                      |
| 1                       |
| Monday                  |
| Nestled i               |
|                         |

| SLEEPS          | 6    |
|-----------------|------|
| TOWELS PROVIDED | Yes  |
| LOUNGES         | 1    |
| AIRCON          | Yes  |
| DSTV            | Yes  |
| MICROWAVE       | Yes  |
| WASHING MACHINE | Yes  |
| DISHWASHER      | Yes  |
| GARDEN          | No   |
| POOL            | None |
| COVERED PARKING | -    |
|                 |      |

Nestled in the Western Cape, just a stone's throw from Sea Point in Cape Town, our establishment offers a haven to rejuvenate after a challenging year. Allow the serene coastal setting to transport you to a different