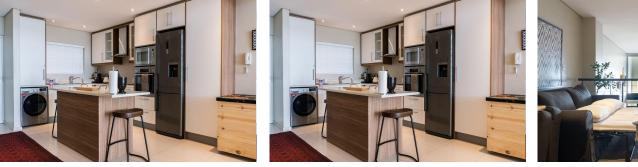

| SLEEPS          | 6    |
|-----------------|------|
| TOWELS PROVIDED | Yes  |
| LOUNGES         | 1    |
| AIRCON          | Yes  |
| DSTV            | Yes  |
| MICROWAVE       | Yes  |
| WASHING MACHINE | Yes  |
| DISHWASHER      | Yes  |
| GARDEN          | No   |
| POOL            | None |
| COVERED PARKING | -    |
|                 |      |